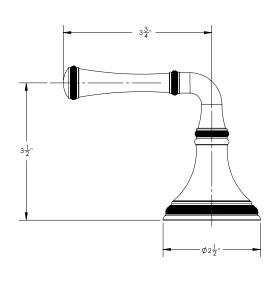

## **TECHNICAL DETAILS**

ADA Compliance: Yes Deck Thickness Maximum: 1 3/4" Deck Thickness Minimum: 3/4" Fitting Hole Diameter: 1 1/8" Number of Holes: 6 Number of Handles: 2 Handle Spread Maximum: 12" Handle Spread Minimum: 8" Handle Turn Angle: Quarter Turn Inlet Connection Type: Male 3/4" NPT Installation Type: Deck Mounted Primary Material: Brass Valve Material: Ceramic Spout Flow Restriction: Full Flow Hand Shower Flow Restriction: 1.8 GPM Water Pressure Maximum: 85 PSI Water Pressure Minimum: 20 PSI Water Pressure Recommended: 60 PSI