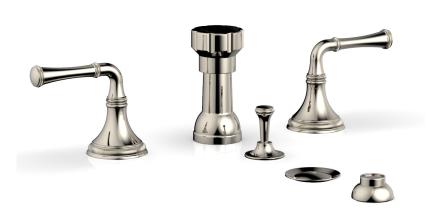

Defining Luxury Since 1959

Four Hole Bidet Set 208-60

## **PRODUCT FEATURES**

- Style: Traditional
- Collection: Coined
- Temperature Controlled By Handles