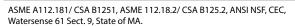

Defining Luxury Since 1959

Four Hole Bidet Set 208-60



## **TECHNICAL DETAILS**

ADA Compliance: Yes Deck Thickness Maximum: 1 3/4" Deck Thickness Minimum: 3/4" Fitting Hole Diameter: 1 1/8" Number of Holes: 6 Number of Handles: 2 Handle Spread Maximum: 12" Handle Spread Minimum: 8" Handle Turn Angle: Quarter Turn Inlet Connection Type: Male 3/4" NPT Installation Type: Deck Mounted Primary Material: Brass Valve Material: Ceramic Spout Flow Restriction: Full Flow Hand Shower Flow Restriction: 1.8 GPM Water Pressure Maximum: 85 PSI Water Pressure Minimum: 20 PSI Water Pressure Recommended: 60 PSI

## **PRODUCT FEATURES**

- Style: Traditional
- Collection: Coined
- Temperature Controlled By Handles



## **CODES & STANDARDS**



## WARRANTY

Mechanical Warranty: 10 Years from date of purchase. finish warranty: see catalog for further information.