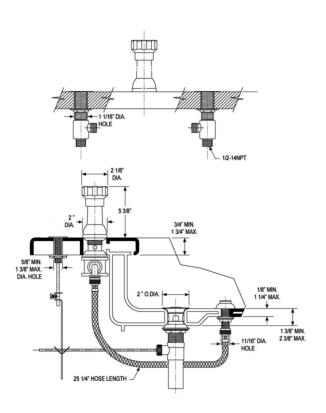

## **TECHNICAL DETAILS**

ADA Compliance: Yes Deck Thickness Maximum: 1 3/4" Deck Thickness Minimum: 3/4" Fitting Hole Diameter: 1 1/8" Number of Holes: 6 Number of Handles: 2 Handle Spread Maximum: 12" Handle Spread Minimum: 8" Handle Turn Angle: Quarter Turn Inlet Connection Type: Male 3/4" NPT Installation Type: Deck Mounted Primary Material: Brass Valve Material: Ceramic Spout Flow Restriction: Full Flow Hand Shower Flow Restriction: 1.8 GPM Water Pressure Maximum: 85 PSI Water Pressure Minimum: 20 PSI Water Pressure Recommended: 60 PSI