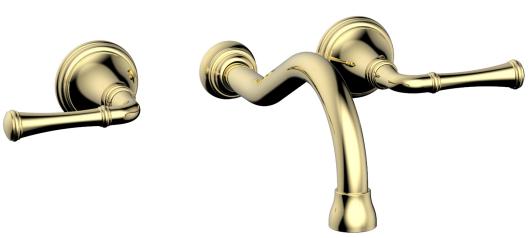

## ■ PRODUCT FEATURES

- Style: Traditional
- · Collection: Coined
- Temperature Controlled By Handles
- Cross Handles

.

## ■ TECHNICAL DETAILS

ADA Compliance: No
Drain Assembly Material: Brass
Fitting Hole Diameter: 1 1/8"
Number of Holes: Three Hole
Number of Handles: Two
Handle Turn Angle: Quarter Turn
Spouf Reach: 9 1/4"
Installation Type: Wall Mounted
Primary Material: Brass
Valve Material: Ceramic
Flow Restriction: Full Flow
Water Pressure Maximum: 85 PSI
Water Pressure Minimum: 20 PSI
Water Pressure Recommended: 60 PSI