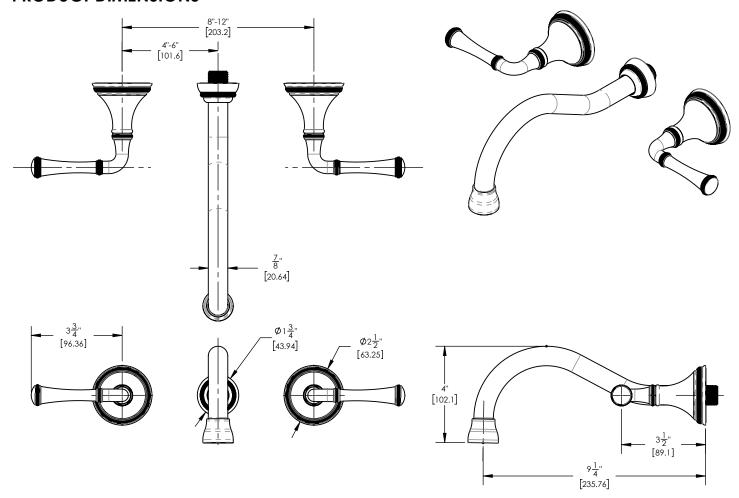

## PRODUCT DIMENSIONS

www. phylrich.com

CODES & STANDARDS

ASME A112.181/ CSA B1251, ASME 112.18.2/ CSA B125.2, ANSI NSF, CEC