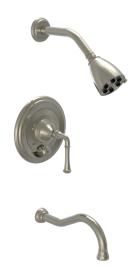

Defining Luxury Since 1959

Pressure Balance Tub and Shower Set

208-26

## **TECHNICAL DETAILS**

ADA Compliance: Yes Access Hole Diameter: 5" Handle Turn Angle: 115° Spout Reach: 9"

Type of Connection: Female 1/2" NPT Connection

Tub Spout: Full Flow

Installation Type: Wall Mounted

## **PRODUCT FEATURES**

- Style: Traditional
- Collection: Coined
- Temperature Controlled By Pressure Balance
- Lever Handle