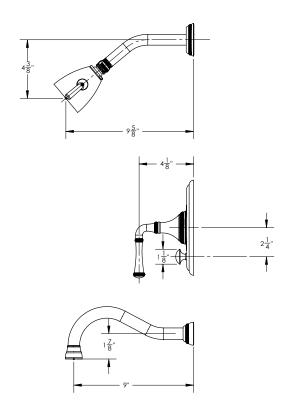

## **TECHNICAL DETAILS**

ADA Compliance: Yes Access Hole Diameter: 5" Handle Turn Angle: 115° Spout Reach: 9"

Type of Connection: Female 1/2" NPT Connection

Tub Spout: Full Flow

Installation Type: Wall Mounted