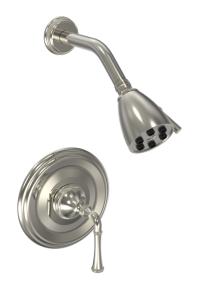

Defining Luxury Since 1959

Pressure Balance Shower Set

208-21

## **PRODUCT FEATURES**

- Style: Traditional
- Collection: Coined
- Temperature Controlled By Pressure Balance
- Lever Handle