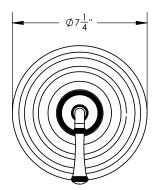

## **TECHNICAL DETAILS**

ADA Compliance: Yes
Access Hole Diameter: 5"
Handle Turn Angle: 115°
Installation Type: Wall Mounted
Primary Material: Brass
Valve Material: Ceramic
Flow Restriction: 1.8 gpm
Water Pressure Maximum: 85 PSI
Water Pressure Minimum: 20 PSI
Water Pressure Recommended: 60 PSI