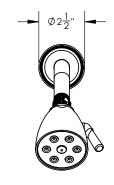

## **TECHNICAL DETAILS**

ADA Compliance: Yes
Access Hole Diameter: 5"
Handle Turn Angle: 115°
Installation Type: Wall Mounted
Primary Material: Brass
Valve Material: Ceramic
Flow Restriction: 1.8 gpm
Water Pressure Maximum: 85 PSI
Water Pressure Minimum: 20 PSI
Water Pressure Recommended: 60 PSI