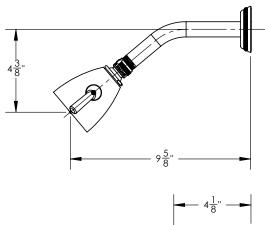

## **TECHNICAL DETAILS**

ADA Compliance: Yes
Access Hole Diameter: 5"
Handle Turn Angle: 115°
Installation Type: Wall Mounted
Primary Material: Brass
Valve Material: Ceramic
Flow Restriction: 1.8 gpm
Water Pressure Maximum: 85 PSI
Water Pressure Minimum: 20 PSI
Water Pressure Recommended: 60 PSI