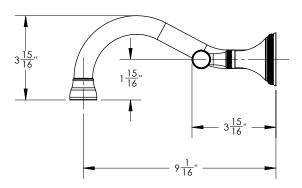

## **TECHNICAL DETAILS**

ADA Compliance: Yes Drain Assembly Material: Brass Drain Style: Push to Close Fitting Hole Diameter: 1 1/8" Number of Holes: Three Hole Number of Handles: Two Handle Turn Angle: Quarter Turn Spout Reach: 9 1/16" Installation Type: Wall Mounted Primary Material: Brass Valve Material: Ceramic Flow Restriction: 1.2 gpm Water Pressure Maximum: 85 PSI Water Pressure Minimum: 20 PSI