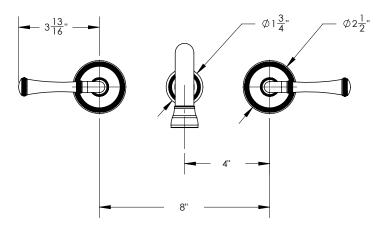

## **TECHNICAL DETAILS**

ADA Compliance: Yes Drain Assembly Material: Brass Drain Style: Push to Close Fitting Hole Diameter: 1 1/8" Number of Holes: Three Hole Number of Handles: Two Handle Turn Angle: Quarter Turn Spout Reach: 9 1/16" Installation Type: Wall Mounted Primary Material: Brass Valve Material: Ceramic Flow Restriction: 1.2 gpm Water Pressure Maximum: 85 PSI Water Pressure Minimum: 20 PSI