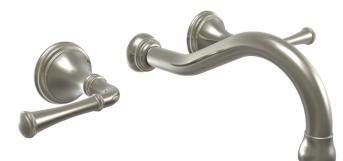

### Wall Lavatory Set with Lever Handles

208-11

## **TECHNICAL DETAILS**

ADA Compliance: Yes Drain Assembly Material: Brass Drain Style: Push to Close Fitting Hole Diameter: 1 1/8" Number of Holes: Three Hole Number of Handles: Two Handle Turn Angle: Quarter Turn Spout Reach: 9 1/16" Installation Type: Wall Mounted Primary Material: Brass Valve Material: Ceramic Flow Restriction: 1.2 gpm Water Pressure Maximum: 85 PSI Water Pressure Minimum: 20 PSI

#### **PRODUCT FEATURES**

- Style: Traditional
- Collection: Coined
- Temperature Controlled By Handles
- Lever Handles