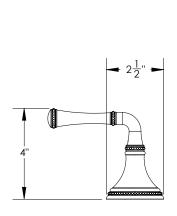

### **TECHNICAL DETAILS**

ADA Compliance: Yes Deck Thickness Maximum: 2" Deck Thickness Minimum: 1/8" Drain Assembly Material: Brass Drain Style: Lift pop-up Fitting Hole Diameter: 1 1/8" Number of Holes: Three Hole Number of Handles: Two Handle Spread Maximum: 12" Handle Spread Minimum: 8" Handle Turn Angle: Quarter Turn Spout Reach: 6 3/8 " Spout Height: 6 " Inlet Connection Type: Male 1/2" NPSM Installation Type: Deck Mounted Primary Material: Brass Valve Material: Ceramic Flow Restriction: 1.2 gpm Water Pressure Maximum: 85 PSI