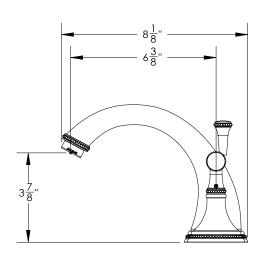

### **TECHNICAL DETAILS**

ADA Compliance: Yes Deck Thickness Maximum: 2" Deck Thickness Minimum: 1/8" Drain Assembly Material: Brass Drain Style: Lift pop-up Fitting Hole Diameter: 1 1/8" Number of Holes: Three Hole Number of Handles: Two Handle Spread Maximum: 12" Handle Spread Minimum: 8" Handle Turn Angle: Quarter Turn Spout Reach: 6 3/8 " Spout Height: 6 " Inlet Connection Type: Male 1/2" NPSM Installation Type: Deck Mounted Primary Material: Brass Valve Material: Ceramic Flow Restriction: 1.2 gpm Water Pressure Maximum: 85 PSI