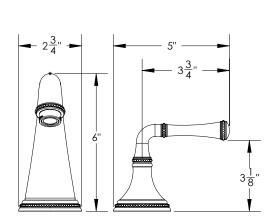

### **TECHNICAL DETAILS**

ADA Compliance: Yes Deck Thickness Maximum: 2" Deck Thickness Minimum: 1/8" Drain Assembly Material: Brass Drain Style: Lift pop-up Fitting Hole Diameter: 1 1/8" Number of Holes: Three Hole Number of Handles: Two Handle Spread Maximum: 12" Handle Spread Minimum: 8" Handle Turn Angle: Quarter Turn Spout Reach: 6 3/8 " Spout Height: 6 " Inlet Connection Type: Male 1/2" NPSM Installation Type: Deck Mounted Primary Material: Brass Valve Material: Ceramic Flow Restriction: 1.2 gpm Water Pressure Maximum: 85 PSI