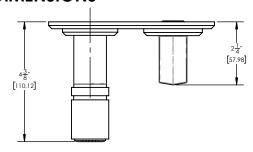

## ■ PRODUCT DIMENSIONS

www. phylrich.com

1261 Logan Avenue, Costa Mesa, California 92626. Phone: 714.361.4800 Fax: 714.617.3120