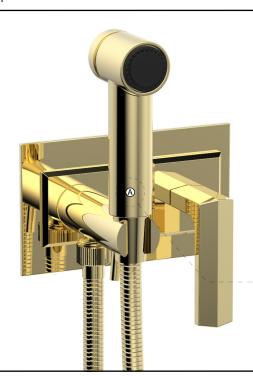

## - PRODUCT FEATURES

- Style: Contemporary
- Collection: Radi
- Temperature Controlled By Handles
- Lever Handle

.

## ■ TECHNICAL DETAILS

Number of Handles: 1 Handle Turn Angle: Quarter Turn Installation Type: Wall Mounted Primary Material: Brass Valve Material: Ceramic Flow Restriction: 1.8 GPM Water Pressure Maximum: 85 PSI Water Pressure Minimum: 20 PSI Water Pressure Recommended: 60 PSI