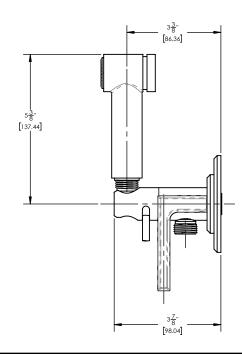

## ■ PRODUCT DIMENSIONS

www. phylrich.com

1261 Logan Avenue, Costa Mesa, California 92626. Phone: 714.361.4800 Fax: 714.617.3120