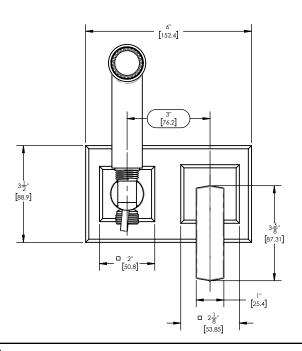

## ■ PRODUCT DIMENSIONS

www. phylrich.com

1261 Logan Avenue, Costa Mesa, California 92626. Phone: 714.361.4800 Fax: 714.617.3120