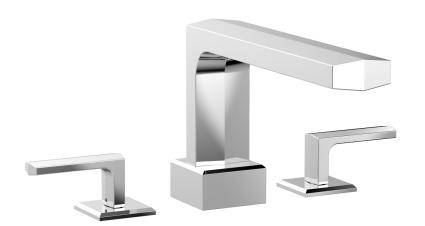

## **PRODUCT FEATURES**

- Style: Contemporary
- Collection: Diama
- Temperature Controlled By Handles
- Lever Handles