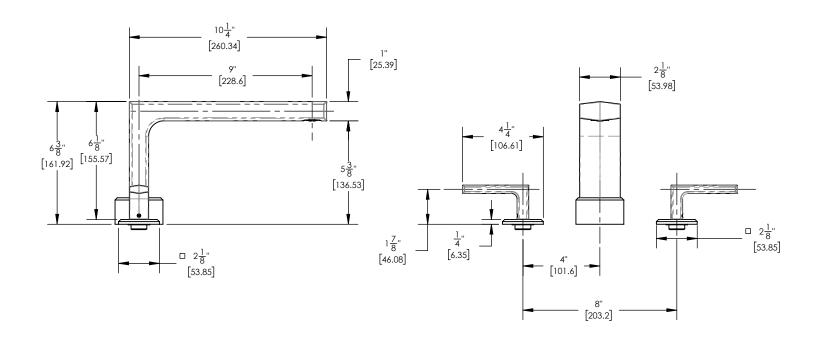

## **TECHNICAL DETAILS**

ADA Compliance: Yes Deck Thickness Maximum: 2" Deck Thickness Minimum: 1/8" Fitting Hole Diameter: 1 1/8" Number of Holes: Three Hole Number of Handles: Two Handle Spread Maximum: 12" Handle Spread Minimum: 8" Handle Turn Angle: Quarter Turn Spout Reach: 8 5/8" Spout Height: 7 1/4" Inlet Connection Type: Male 3/4" NPT Installation Type: Deck Mounted Primary Material: Brass Valve Material: Ceramic Flow Restriction: Full Flow Water Pressure Maximum: 85 PSI Water Pressure Minimum: 20 PSI Water Pressure Recommended: 60 PSI