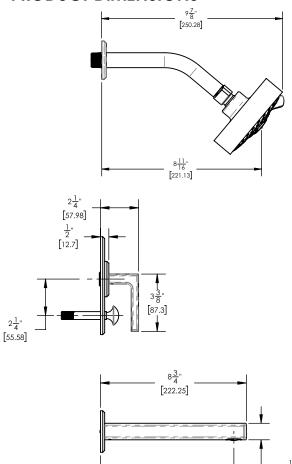

## **TECHNICAL DETAILS**

Access Hole Diameter: 4 1/2" Handle Turn Angle: 115° Spout Reach: 8" Connection Type: Female 1/2" NPT Connection Installation Type: Wall Mounted Primary Material: Brass Valve Material: Ceramic Shower Flow Restriction: 1.8 gpm Spout Flow Restriction: Full Flow Water Pressure Maximum: 85 PSI Water Pressure Minimum: 20 PSI Water Pressure Recommended: 60 PSI

## PRODUCT DIMENSIONS