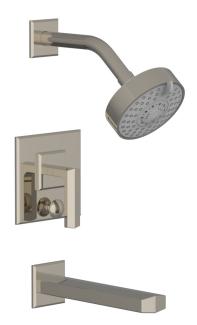

## PRODUCT FEATURES

- Style: Contemporary
- Collection: Diama
- Temperature Controlled By Pressure Balance