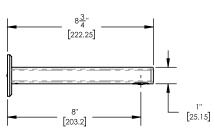

## **TECHNICAL DETAILS**

Access Hole Diameter: 4 1/2" Handle Turn Angle: 115° Spout Reach: 8" Connection Type: Female 1/2" NPT Connection Installation Type: Wall Mounted Primary Material: Brass Valve Material: Ceramic Shower Flow Restriction: 1.8 gpm Spout Flow Restriction: Full Flow Water Pressure Maximum: 85 PSI Water Pressure Minimum: 20 PSI Water Pressure Recommended: 60 PSI

## PRODUCT DIMENSIONS