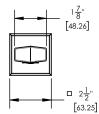

184-27



## PRODUCT FEATURES

- Style: Contemporary
- Collection: Diama
- Temperature Controlled By Pressure Balance

## **TECHNICAL DETAILS**

Access Hole Diameter: 4 1/2" Handle Turn Angle: 115° Spout Reach: 8" Connection Type: Female 1/2" NPT Connection Installation Type: Wall Mounted Primary Material: Brass Valve Material: Ceramic Shower Flow Restriction: 1.8 gpm Spout Flow Restriction: Full Flow Water Pressure Maximum: 85 PSI Water Pressure Minimum: 20 PSI Water Pressure Recommended: 60 PSI

## PRODUCT DIMENSIONS









## www. phylrich.com

1261 Logan Avenue, Costa Mesa, California 92626. Phone: 714.361.4800 Fax: 714.617.3120