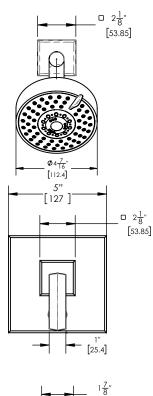

## **TECHNICAL DETAILS**

Access Hole Diameter: 4 1/2" Handle Turn Angle: 115° Spout Reach: 8" Connection Type: Female 1/2" NPT Connection Installation Type: Wall Mounted Primary Material: Brass Valve Material: Ceramic Shower Flow Restriction: 1.8 gpm Spout Flow Restriction: Full Flow Water Pressure Maximum: 85 PSI Water Pressure Minimum: 20 PSI Water Pressure Recommended: 60 PSI

## PRODUCT DIMENSIONS