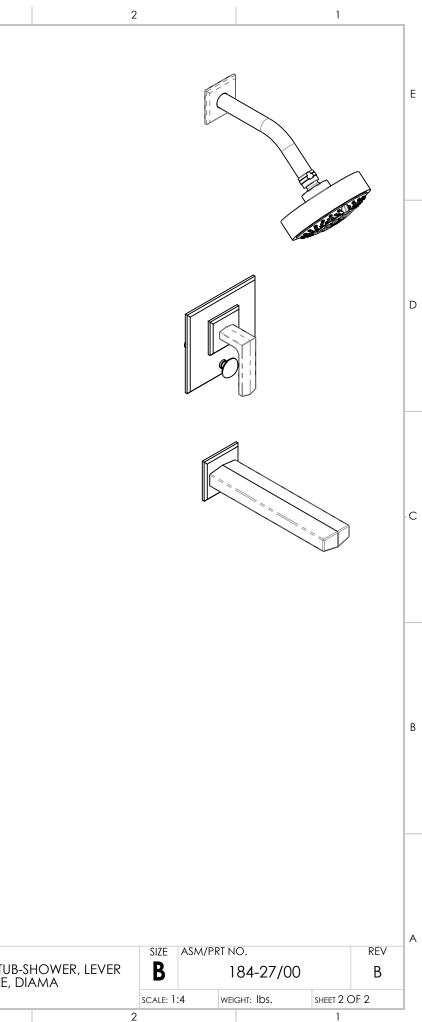

|    | 8                                                                                             | 7                                                                                          | 6             | 5                                                |                   | 4                                                                                                                                                                                                                                                                                                                                                                                                                                                                                                                                                                                                                                                                                                                                                                                                                                                                                                                                                                                                                                                                                                                                                                                                                                                                                                                                                                                                                                                                                                                                                                                                                                                                                                                                                                                                                                                                                                                                                                                                                                                                                                                              |                                                                                                                                                          | 3           |              | 2                   |                                       | 1         |          |     |
|----|-----------------------------------------------------------------------------------------------|--------------------------------------------------------------------------------------------|---------------|--------------------------------------------------|-------------------|--------------------------------------------------------------------------------------------------------------------------------------------------------------------------------------------------------------------------------------------------------------------------------------------------------------------------------------------------------------------------------------------------------------------------------------------------------------------------------------------------------------------------------------------------------------------------------------------------------------------------------------------------------------------------------------------------------------------------------------------------------------------------------------------------------------------------------------------------------------------------------------------------------------------------------------------------------------------------------------------------------------------------------------------------------------------------------------------------------------------------------------------------------------------------------------------------------------------------------------------------------------------------------------------------------------------------------------------------------------------------------------------------------------------------------------------------------------------------------------------------------------------------------------------------------------------------------------------------------------------------------------------------------------------------------------------------------------------------------------------------------------------------------------------------------------------------------------------------------------------------------------------------------------------------------------------------------------------------------------------------------------------------------------------------------------------------------------------------------------------------------|----------------------------------------------------------------------------------------------------------------------------------------------------------|-------------|--------------|---------------------|---------------------------------------|-----------|----------|-----|
| Ņ  | )<br>DTE(S):<br>PART NUMBER, "/00" DENOTES PART SHALL HAVE FINISH.                            |                                                                                            |               |                                                  | I                 |                                                                                                                                                                                                                                                                                                                                                                                                                                                                                                                                                                                                                                                                                                                                                                                                                                                                                                                                                                                                                                                                                                                                                                                                                                                                                                                                                                                                                                                                                                                                                                                                                                                                                                                                                                                                                                                                                                                                                                                                                                                                                                                                |                                                                                                                                                          | ITEM NO.    | PART NUMBER  |                     | DESCRIPTION                           | QTY.      |          | 1   |
|    |                                                                                               | ¢G>                                                                                        |               |                                                  |                   |                                                                                                                                                                                                                                                                                                                                                                                                                                                                                                                                                                                                                                                                                                                                                                                                                                                                                                                                                                                                                                                                                                                                                                                                                                                                                                                                                                                                                                                                                                                                                                                                                                                                                                                                                                                                                                                                                                                                                                                                                                                                                                                                |                                                                                                                                                          | 1           | 3-454/00     | SHOWER HEAD MU      | LTI. FUNC. CONTEMP.                   | 1         |          | 1   |
|    | APPLY NSF COMPLIANT GREASE TO ANY O-RING, SEALING JOINTS, AND/OR PIVOTAL POINTS.              | $\sim$                                                                                     | $\bigcirc$    | 4                                                |                   |                                                                                                                                                                                                                                                                                                                                                                                                                                                                                                                                                                                                                                                                                                                                                                                                                                                                                                                                                                                                                                                                                                                                                                                                                                                                                                                                                                                                                                                                                                                                                                                                                                                                                                                                                                                                                                                                                                                                                                                                                                                                                                                                |                                                                                                                                                          | 2           | 3-597/00     | ASSY, WALL SPOUT,   | DIAMA                                 | 1         |          | 1   |
| FI | APPLY NSF COMPLIANT LOCTITE TO THREADED AREA.                                                 |                                                                                            |               |                                                  |                   |                                                                                                                                                                                                                                                                                                                                                                                                                                                                                                                                                                                                                                                                                                                                                                                                                                                                                                                                                                                                                                                                                                                                                                                                                                                                                                                                                                                                                                                                                                                                                                                                                                                                                                                                                                                                                                                                                                                                                                                                                                                                                                                                |                                                                                                                                                          | 2.1         | 11780/00     | SPOUT, WALL TUB, I  | DIAMA                                 | 1         |          | E   |
|    | APPLY NSF COMPLIANT REMOVABLE (BLUE) LOCTITE TO-<br>THREADED AREA.                            | < B>                                                                                       |               |                                                  |                   |                                                                                                                                                                                                                                                                                                                                                                                                                                                                                                                                                                                                                                                                                                                                                                                                                                                                                                                                                                                                                                                                                                                                                                                                                                                                                                                                                                                                                                                                                                                                                                                                                                                                                                                                                                                                                                                                                                                                                                                                                                                                                                                                |                                                                                                                                                          | 2.2         | 11768/00     | escutcheon, spo     | UT, WALL LAV, DIAMA                   | 1         |          | 1   |
| 5. | SILVER SOLDER JOINTS SHALL BE FULLY WETTED VIA<br>CAPILLARY ACTION AND COMPLETELY NON POROUS. | $\langle S \rangle$                                                                        | (3.2)         |                                                  |                   |                                                                                                                                                                                                                                                                                                                                                                                                                                                                                                                                                                                                                                                                                                                                                                                                                                                                                                                                                                                                                                                                                                                                                                                                                                                                                                                                                                                                                                                                                                                                                                                                                                                                                                                                                                                                                                                                                                                                                                                                                                                                                                                                |                                                                                                                                                          | 2.3         | 92158        | DOWEL PIN, 1/8" X   | 3/8''L                                | 2         |          | 1   |
|    | FOR DEEPER ESCUTCHEON:<br>• 3-598/00                                                          |                                                                                            | (3.3)         |                                                  | B                 |                                                                                                                                                                                                                                                                                                                                                                                                                                                                                                                                                                                                                                                                                                                                                                                                                                                                                                                                                                                                                                                                                                                                                                                                                                                                                                                                                                                                                                                                                                                                                                                                                                                                                                                                                                                                                                                                                                                                                                                                                                                                                                                                |                                                                                                                                                          | 2.4         | 90131        | O-RING, 1-11/16ID   | X 3/32THK, AS-568-131                 | 1         |          | 1   |
|    | • 92401 (B)                                                                                   |                                                                                            | (3            | 3.1)                                             | $\sim$            |                                                                                                                                                                                                                                                                                                                                                                                                                                                                                                                                                                                                                                                                                                                                                                                                                                                                                                                                                                                                                                                                                                                                                                                                                                                                                                                                                                                                                                                                                                                                                                                                                                                                                                                                                                                                                                                                                                                                                                                                                                                                                                                                |                                                                                                                                                          | 2.5         | 10013        | INJECTOR SHANK,     | /2"NPT MALE TO M16.5 CACHE W/ O-      | 1         |          | 1   |
|    |                                                                                               |                                                                                            |               | $\overline{(7)}$                                 | $\searrow$        |                                                                                                                                                                                                                                                                                                                                                                                                                                                                                                                                                                                                                                                                                                                                                                                                                                                                                                                                                                                                                                                                                                                                                                                                                                                                                                                                                                                                                                                                                                                                                                                                                                                                                                                                                                                                                                                                                                                                                                                                                                                                                                                                |                                                                                                                                                          | 2.6         | 90113        |                     | 3/4"OD X 3/32"THK, AS-568-113         | 3         |          | 1   |
|    |                                                                                               |                                                                                            |               | <u> </u>                                         | $\langle \rangle$ |                                                                                                                                                                                                                                                                                                                                                                                                                                                                                                                                                                                                                                                                                                                                                                                                                                                                                                                                                                                                                                                                                                                                                                                                                                                                                                                                                                                                                                                                                                                                                                                                                                                                                                                                                                                                                                                                                                                                                                                                                                                                                                                                |                                                                                                                                                          | 2.7         | 92163        | SET SCREW, CUP PT   | 8-32 X 1/8"L                          | 2         |          | 1   |
|    |                                                                                               |                                                                                            |               |                                                  |                   |                                                                                                                                                                                                                                                                                                                                                                                                                                                                                                                                                                                                                                                                                                                                                                                                                                                                                                                                                                                                                                                                                                                                                                                                                                                                                                                                                                                                                                                                                                                                                                                                                                                                                                                                                                                                                                                                                                                                                                                                                                                                                                                                |                                                                                                                                                          | 3           | 3-714/00     | SHOWER FLANGE,      | DIAMA                                 | 1         |          | 1   |
|    |                                                                                               |                                                                                            |               |                                                  |                   | <i>a</i>                                                                                                                                                                                                                                                                                                                                                                                                                                                                                                                                                                                                                                                                                                                                                                                                                                                                                                                                                                                                                                                                                                                                                                                                                                                                                                                                                                                                                                                                                                                                                                                                                                                                                                                                                                                                                                                                                                                                                                                                                                                                                                                       |                                                                                                                                                          | 3.1         | 90117        | O-RING, 7/8"ID X 33 | 3/32'THK., AS-568-117                 | 1         |          | 1   |
|    |                                                                                               |                                                                                            |               |                                                  | (5)               |                                                                                                                                                                                                                                                                                                                                                                                                                                                                                                                                                                                                                                                                                                                                                                                                                                                                                                                                                                                                                                                                                                                                                                                                                                                                                                                                                                                                                                                                                                                                                                                                                                                                                                                                                                                                                                                                                                                                                                                                                                                                                                                                |                                                                                                                                                          | 3.2         | 90129        | O-RING, 1-9/16"ID 3 | (3/32THK, AS-568-129                  | 1         |          | 1   |
|    |                                                                                               |                                                                                            |               |                                                  |                   |                                                                                                                                                                                                                                                                                                                                                                                                                                                                                                                                                                                                                                                                                                                                                                                                                                                                                                                                                                                                                                                                                                                                                                                                                                                                                                                                                                                                                                                                                                                                                                                                                                                                                                                                                                                                                                                                                                                                                                                                                                                                                                                                |                                                                                                                                                          | 3.3         | 11765/00     |                     | WER FLANGE, DIAMA                     | 1         |          | -   |
| D  |                                                                                               |                                                                                            |               |                                                  |                   |                                                                                                                                                                                                                                                                                                                                                                                                                                                                                                                                                                                                                                                                                                                                                                                                                                                                                                                                                                                                                                                                                                                                                                                                                                                                                                                                                                                                                                                                                                                                                                                                                                                                                                                                                                                                                                                                                                                                                                                                                                                                                                                                |                                                                                                                                                          | 4           | 4-562/00     | Shower plate, le'   | /ER HANDLE, DIVERTED, TRIM ONLY,      | 1         |          | _ D |
|    |                                                                                               |                                                                                            |               | (4.4)                                            |                   | 222                                                                                                                                                                                                                                                                                                                                                                                                                                                                                                                                                                                                                                                                                                                                                                                                                                                                                                                                                                                                                                                                                                                                                                                                                                                                                                                                                                                                                                                                                                                                                                                                                                                                                                                                                                                                                                                                                                                                                                                                                                                                                                                            |                                                                                                                                                          | 4.1         | 11772/00     |                     | e w/ diverter hole, diama             | 1         |          | -   |
|    |                                                                                               |                                                                                            | $\square$     | 4.4                                              |                   | and the second s |                                                                                                                                                          | 4.2         | 3-125/00     |                     | N ASSY FOR PB TUB & SHOWER SET        | 1         |          | -   |
|    |                                                                                               |                                                                                            |               |                                                  | 4.5)              |                                                                                                                                                                                                                                                                                                                                                                                                                                                                                                                                                                                                                                                                                                                                                                                                                                                                                                                                                                                                                                                                                                                                                                                                                                                                                                                                                                                                                                                                                                                                                                                                                                                                                                                                                                                                                                                                                                                                                                                                                                                                                                                                |                                                                                                                                                          | 4.3         | 3-596/00     | ASSY, LEVER HAND    |                                       | 1         |          | -   |
|    |                                                                                               |                                                                                            |               |                                                  | 0                 |                                                                                                                                                                                                                                                                                                                                                                                                                                                                                                                                                                                                                                                                                                                                                                                                                                                                                                                                                                                                                                                                                                                                                                                                                                                                                                                                                                                                                                                                                                                                                                                                                                                                                                                                                                                                                                                                                                                                                                                                                                                                                                                                |                                                                                                                                                          | 4.4         | 90029        |                     | 1-3/4"OD X 1/16"THK, AS-568-029       | 1         |          | -   |
| _  |                                                                                               |                                                                                            | (4.1)         |                                                  |                   |                                                                                                                                                                                                                                                                                                                                                                                                                                                                                                                                                                                                                                                                                                                                                                                                                                                                                                                                                                                                                                                                                                                                                                                                                                                                                                                                                                                                                                                                                                                                                                                                                                                                                                                                                                                                                                                                                                                                                                                                                                                                                                                                |                                                                                                                                                          | 4.5         | 11003        |                     | ALL MT WIDESPREAD                     | 1         |          |     |
|    |                                                                                               |                                                                                            |               |                                                  | (4.3)             | )                                                                                                                                                                                                                                                                                                                                                                                                                                                                                                                                                                                                                                                                                                                                                                                                                                                                                                                                                                                                                                                                                                                                                                                                                                                                                                                                                                                                                                                                                                                                                                                                                                                                                                                                                                                                                                                                                                                                                                                                                                                                                                                              |                                                                                                                                                          | 5           | 11432        | 1.75 GPM FLOW RE    |                                       | 1         |          | -   |
|    |                                                                                               |                                                                                            |               | B                                                | Sile C            |                                                                                                                                                                                                                                                                                                                                                                                                                                                                                                                                                                                                                                                                                                                                                                                                                                                                                                                                                                                                                                                                                                                                                                                                                                                                                                                                                                                                                                                                                                                                                                                                                                                                                                                                                                                                                                                                                                                                                                                                                                                                                                                                |                                                                                                                                                          | 5           | P05051       |                     | COINED SLOT M24X1.0 FULL FLOW         | 1         |          | -   |
|    |                                                                                               |                                                                                            |               | Ψ                                                |                   |                                                                                                                                                                                                                                                                                                                                                                                                                                                                                                                                                                                                                                                                                                                                                                                                                                                                                                                                                                                                                                                                                                                                                                                                                                                                                                                                                                                                                                                                                                                                                                                                                                                                                                                                                                                                                                                                                                                                                                                                                                                                                                                                |                                                                                                                                                          | 7           | P16008/00    | SHOWER ARM (8 IN    |                                       | 1         |          | -   |
|    |                                                                                               |                                                                                            |               | L                                                | - i i i           |                                                                                                                                                                                                                                                                                                                                                                                                                                                                                                                                                                                                                                                                                                                                                                                                                                                                                                                                                                                                                                                                                                                                                                                                                                                                                                                                                                                                                                                                                                                                                                                                                                                                                                                                                                                                                                                                                                                                                                                                                                                                                                                                |                                                                                                                                                          | /           | 1 10000/00   |                     |                                       |           |          | -   |
|    |                                                                                               |                                                                                            | Q. P.         | 4.2                                              | X                 |                                                                                                                                                                                                                                                                                                                                                                                                                                                                                                                                                                                                                                                                                                                                                                                                                                                                                                                                                                                                                                                                                                                                                                                                                                                                                                                                                                                                                                                                                                                                                                                                                                                                                                                                                                                                                                                                                                                                                                                                                                                                                                                                |                                                                                                                                                          |             |              |                     |                                       |           |          |     |
| В  |                                                                                               | (                                                                                          | 2.4 2.2 2.2   | 5                                                |                   | 2.3                                                                                                                                                                                                                                                                                                                                                                                                                                                                                                                                                                                                                                                                                                                                                                                                                                                                                                                                                                                                                                                                                                                                                                                                                                                                                                                                                                                                                                                                                                                                                                                                                                                                                                                                                                                                                                                                                                                                                                                                                                                                                                                            | )                                                                                                                                                        |             |              |                     |                                       |           |          | В   |
|    |                                                                                               |                                                                                            |               | 2.6                                              | 2.7 B             |                                                                                                                                                                                                                                                                                                                                                                                                                                                                                                                                                                                                                                                                                                                                                                                                                                                                                                                                                                                                                                                                                                                                                                                                                                                                                                                                                                                                                                                                                                                                                                                                                                                                                                                                                                                                                                                                                                                                                                                                                                                                                                                                |                                                                                                                                                          |             |              |                     |                                       |           |          |     |
| A  |                                                                                               | EVE MOUNT & HANDLE ASSY, ADD NOTE, UPATE O-RING<br>REMOVE SHOWER SUBASSY, ADD FLANGE ASSY. |               | 1261 LOGAN AVENUE<br>DSTA MESA, CALIFORNIA 92626 | PHYL              |                                                                                                                                                                                                                                                                                                                                                                                                                                                                                                                                                                                                                                                                                                                                                                                                                                                                                                                                                                                                                                                                                                                                                                                                                                                                                                                                                                                                                                                                                                                                                                                                                                                                                                                                                                                                                                                                                                                                                                                                                                                                                                                                | PROPRIETARY AND CONFIDENTIAL<br>THE INFORMATION CONTAINED IN THIS DRAWING<br>IS THE SOLE PROPERTY OF PHYLRICH. ANY<br>REPRODUCTION IF PART OR AS A WHOLE | PB SHOWER S | et, tub-show | 'ER, LEVER          | SIZE ASM/PRT NO.<br><b>B</b> 184-27/0 | 00        | rev<br>B | A   |
|    | ZONE REV.                                                                                     | DESCRIPTION                                                                                | DATE APPROVED | PHONE: 714.361.4800<br>FAX: 714.617.3120         | Defining Luxur    |                                                                                                                                                                                                                                                                                                                                                                                                                                                                                                                                                                                                                                                                                                                                                                                                                                                                                                                                                                                                                                                                                                                                                                                                                                                                                                                                                                                                                                                                                                                                                                                                                                                                                                                                                                                                                                                                                                                                                                                                                                                                                                                                | WITHOUT THE WRITTEN PERMISSION OF PHYLRICH                                                                                                               | IAH         | NDLE, DIAMA  |                     |                                       |           |          | -   |
|    | 8                                                                                             | REVISIONS<br>7                                                                             | 6             | 5                                                |                   |                                                                                                                                                                                                                                                                                                                                                                                                                                                                                                                                                                                                                                                                                                                                                                                                                                                                                                                                                                                                                                                                                                                                                                                                                                                                                                                                                                                                                                                                                                                                                                                                                                                                                                                                                                                                                                                                                                                                                                                                                                                                                                                                | DO NOT SCALE DRAWING                                                                                                                                     | 3           |              | 2                   | SCALE: 1:4.25 WEIGHT: Ibs.            | SHEET 1 C | JF 2     |     |
|    | 0                                                                                             | <i>'</i>                                                                                   | 0             | 5                                                |                   | 4                                                                                                                                                                                                                                                                                                                                                                                                                                                                                                                                                                                                                                                                                                                                                                                                                                                                                                                                                                                                                                                                                                                                                                                                                                                                                                                                                                                                                                                                                                                                                                                                                                                                                                                                                                                                                                                                                                                                                                                                                                                                                                                              |                                                                                                                                                          | 3           |              | 2                   |                                       | I         |          |     |