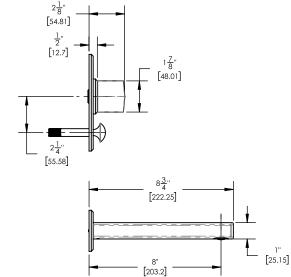

## PRODUCT DIMENSIONS

1261 Logan Avenue, Costa Mesa, California 92626. Phone: 714.361.4800 Fax: 714.617.3120