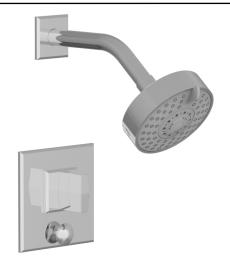

## PRODUCT FEATURES

- Style: Contemporary
- Collection: Diama
- Temperature Controlled By Pressure Balance
- Blade Handle

.

## ■ TECHNICAL DETAILS

Access Hole Diameter: 4 1/2"
Handle Turn Angle: 115°
Spout Reach: 8"
Connection Type: Female 1/2" NPT Connection Installation Type: Wall Mounted Primary Material: Brass
Valve Material: Ceramic
Shower Flow Restriction: 1.8 gpm
Spout Flow Restriction: Full Flow
Water Pressure Maximum: 85 PSI
Water Pressure Minimum: 20 PSI
Water Pressure Recommended: 60 PSI