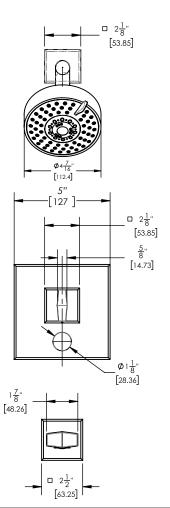

## ■ TECHNICAL DETAILS

Access Hole Diameter: 4 1/2"
Handle Turn Angle: 115°
Spout Reach: 8"
Connection Type: Female 1/2" NPT Connection Installation Type: Wall Mounted Primary Material: Brass
Valve Material: Ceramic
Shower Flow Restriction: 1.8 gpm
Spout Flow Restriction: Full Flow
Water Pressure Maximum: 85 PSI
Water Pressure Minimum: 20 PSI
Water Pressure Recommended: 60 PSI

## PRODUCT DIMENSIONS

1261 Logan Avenue, Costa Mesa, California 92626. Phone: 714.361.4800 Fax: 714.617.3120