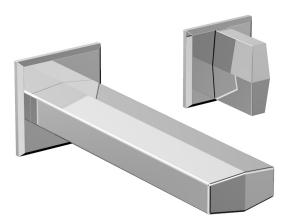

## Single Handle Wall Lavatory Set with Blade Handles

184-15

### **PRODUCT FEATURES**

- Style: Contemporary
- Collection: Diama
- Temperature Controlled By Handles
  Divide the effective
- Blade Handles

ASME A112.181/ CSA B1251, ASME 112.18.2/ CSA B125.2, ANSI NSF, CEC, Watersense 61 Sect. 9, State of MA.