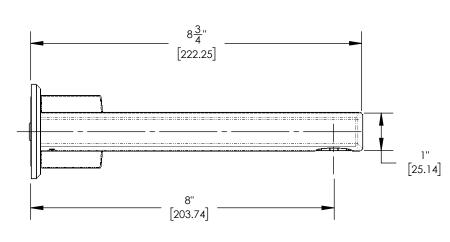

## **TECHNICAL DETAILS**

ADA Compliance: No Drain Assembly Material: Brass Drain Style: Push-to-Close / Grid Fitting Hole Diameter: 1 1/8" Number of Holes: Two Hole Number of Handles: One Handle Turn Angle: Quarter Turn Spout Reach: 8 3/4" Installation Type: Wall Mounted Primary Material: Brass Valve Material: Ceramic Flow Restriction: 1.2 gpm Water Pressure Maximum: 85 PSI Water Pressure Minimum: 20 PSI