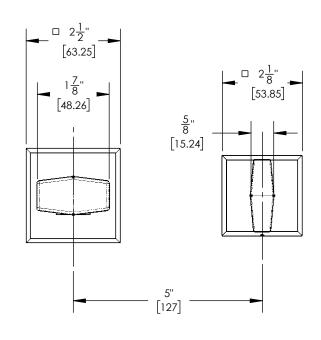

## **TECHNICAL DETAILS**

ADA Compliance: No Drain Assembly Material: Brass Drain Style: Push-to-Close / Grid Fitting Hole Diameter: 1 1/8" Number of Holes: Two Hole Number of Handles: One Handle Turn Angle: Quarter Turn Spout Reach: 8 3/4" Installation Type: Wall Mounted Primary Material: Brass Valve Material: Ceramic Flow Restriction: 1.2 gpm Water Pressure Maximum: 85 PSI Water Pressure Minimum: 20 PSI