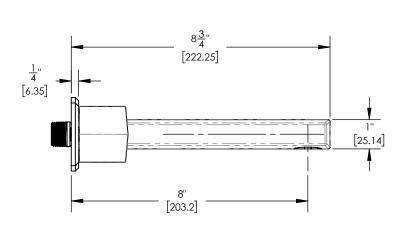

Spout Reach: 8 3/4"

Installation Type: Wall Mounted Primary Material: Brass Valve Material: Ceramic Flow Restriction: 1.2 gpm Water Pressure Maximum: 85 PSI Water Pressure Minimum: 20 PSI

Water Pressure Recommended: 60 PSI