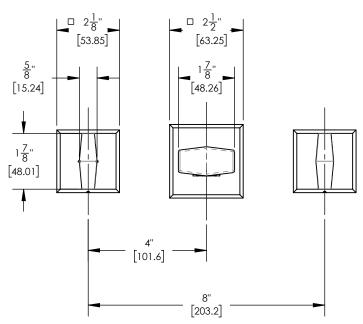

## **TECHNICAL DETAILS**

ADA Compliance: No Drain Assembly Material: Brass Drain Style: Push-to-Close / Grid Fitting Hole Diameter: 1 1/8" Number of Holes: Three Hole Number of Handles: Two Handle Turn Angle: Quarter Turn

Spout Reach: 8 3/4"

Installation Type: Wall Mounted Primary Material: Brass Valve Material: Ceramic Flow Restriction: 1.2 gpm Water Pressure Maximum: 85 PSI Water Pressure Minimum: 20 PSI

Water Pressure Recommended: 60 PSI