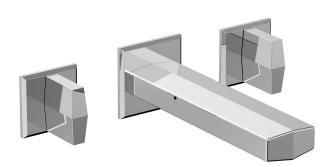

Defining Luxury Since 1959

Wall Lavatory Set with Blade Handles

184-11

## **PRODUCT FEATURES**

- Style: Contemporary
- Collection: Diama
- Temperature Controlled By Handles
- Blade Handles