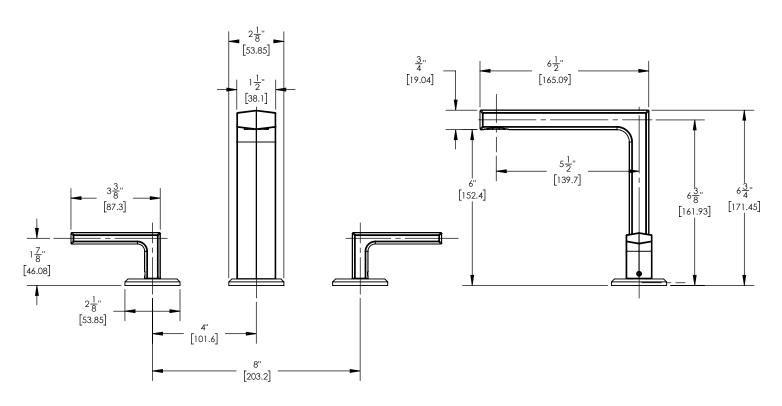

## **TECHNICAL DETAILS**

ADA Compliance: No Deck Thickness Maximum: 2" Deck Thickness Minimum: 1/8" Drain Assembly Material: Brass Drain Style: Push-to-Close Fitting Hole Diameter: 1 1/8" Number of Holes: Three Hole Number of Handles: Two Handle Spread Maximum: 12" Handle Spread Minimum: 8" Handle Turn Angle: Quarter Turn Spout Reach: 5 1/2" Spout Height: 6 3/4" Inlet Connection Type: Male 1/2" NPSM Installation Type: Deck Mounted Primary Material: Brass Valve Material: Ceramic Flow Restriction: 1.2 gpm Water Pressure Maximum: 85 PSI