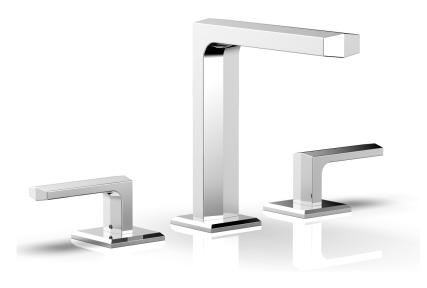

# Lavatory Faucet with Lever Handles

184-02

### **PRODUCT FEATURES**

- Style: Contemporary
- Collection: Diama
- Temperature Controlled By Handles
- Lever Handles
- High Spout