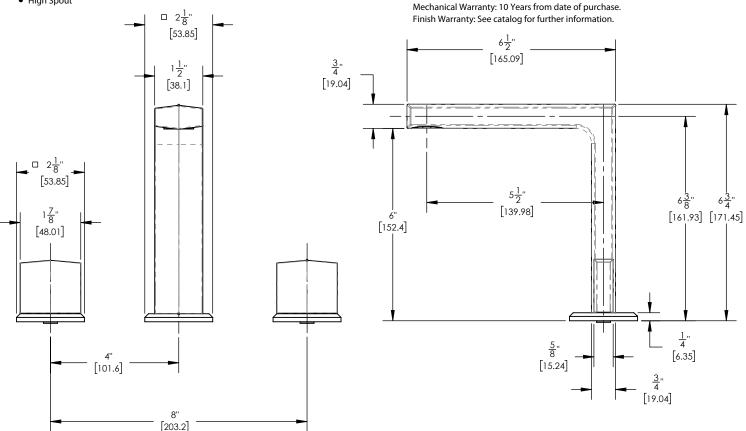

## **TECHNICAL DETAILS**

ADA Compliance: No Deck Thickness Maximum: 2" Deck Thickness Minimum: 1/8" Drain Assembly Material: Brass Drain Style: Push-to-Close Fitting Hole Diameter: 1 1/8" Number of Holes: Three Hole Number of Handles: Two Handle Spread Maximum: 12" Handle Spread Minimum: 8" Handle Turn Angle: Quarter Turn Spout Reach: 5 1/2" Spout Height: 6 3/4" Inlet Connection Type: Male 1/2" NPSM Installation Type: Deck Mounted

#### WARRANTY

Primary Material: Brass Valve Material: Ceramic Flow Restriction: 1.2 gpm Water Pressure Maximum: 85 PSI Water Pressure Minimum: 20 PSI