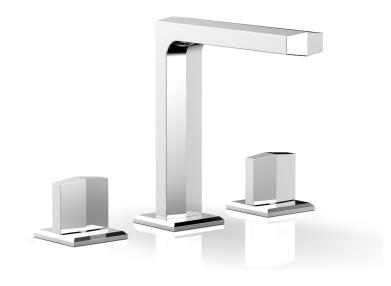

# Lavatory Faucet with Blade Handles

184-01

### **PRODUCT FEATURES**

- Style: Contemporary
- Collection: Diama
- Temperature Controlled By Handles
- Blade Handles
- High Spout