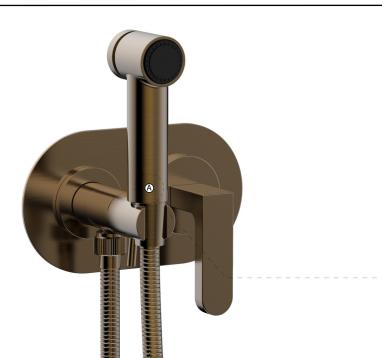

## - PRODUCT FEATURES

- Style: Contemporary
- Collection: Rond
- Temperature Controlled By Handles
- Lever Handle

.

## ■ TECHNICAL DETAILS

Number of Handles: 1 Handle Turn Angle: Quarter Turn Installation Type: Wall Mounted Primary Material: Brass Valve Material: Ceramic Flow Restriction: 1.8 GPM Water Pressure Maximum: 85 PSI Water Pressure Minimum: 20 PSI