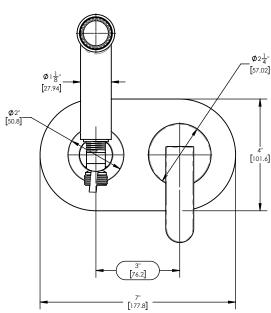

## **PRODUCT DIMENSIONS**

www. phylrich.com

1261 Logan Avenue, Costa Mesa, California 92626. Phone: 714.361.4800 Fax: 714.617.3120