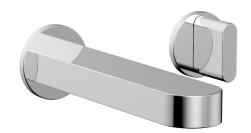

Defining Luxury Since 1959

Wall Tub Set 183-56

## **TECHNICAL DETAILS**

ADA Compliance: Yes
Fitting Hole Diameter: 1 1/8"
Number of Holes: Three Hole
Number of Handles: Two
Handle Turn Angle: Quarter Turn
Spout Reach: 8"
Installation Type: Wall Mounted
Primary Material: Brass
Valve Material: Ceramic
Flow Restriction: Full Flow
Water Pressure Maximum: 85 PSI

## **PRODUCT FEATURES**

- Style: Contemporary
- Collection: Rond
- Temperature Controlled By Handles

Blade Handles

4" [101.6]

8" [203.2]