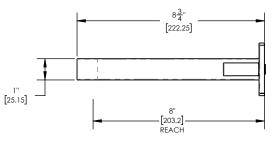

## **TECHNICAL DETAILS**

ADA Compliance: Yes
Fitting Hole Diameter: 1 1/8"
Number of Holes: Three Hole
Number of Handles: Two
Handle Turn Angle: Quarter Turn
Spout Reach: 8"
Installation Type: Wall Mounted
Primary Material: Brass
Valve Material: Ceramic
Flow Restriction: Full Flow
Water Pressure Maximum: 85 PSI

## **PRODUCT FEATURES**

- Style: Contemporary
- Collection: Rond
- Temperature Controlled By Handles

Blade Handles

4" [101.6]

8" [203.2]