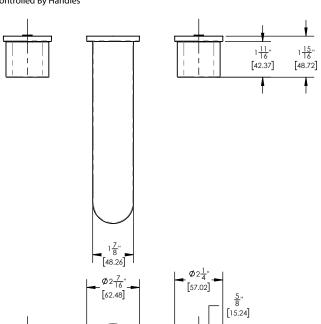

## **TECHNICAL DETAILS**

ADA Compliance: Yes
Fitting Hole Diameter: 1 1/8"
Number of Holes: Three Hole
Number of Handles: Two
Handle Turn Angle: Quarter Turn
Spout Reach: 8"
Installation Type: Wall Mounted
Primary Material: Brass
Valve Material: Ceramic
Flow Restriction: Full Flow
Water Pressure Maximum: 85 PSI

## **PRODUCT FEATURES**

- Style: Contemporary
- Collection: Rond
- Temperature Controlled By Handles

Blade Handles

4" [101.6]

8" [203.2]