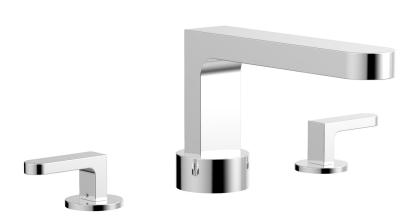

Defining Luxury Since 1959

Deck Tub Set 183-41

## **PRODUCT FEATURES**

- Style: Contemporary
- Collection: Rond
- Temperature Controlled By Handles
- Lever Handles