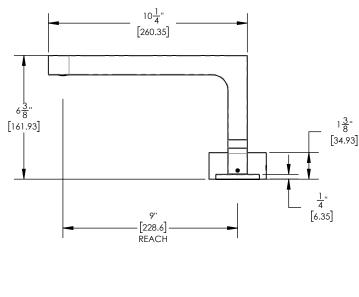

## **TECHNICAL DETAILS**

ADA Compliance: Yes Deck Thickness Maximum: 2" Deck Thickness Minimum: 1/8" Fitting Hole Diameter: 1 1/8" Number of Holes: Three Hole Number of Handles: Two Handle Spread Maximum: 12" Handle Spread Minimum: 8" Handle Turn Angle: Quarter Turn Spout Reach: 9" Spout Height: 6 3/8" Inlet Connection Type: Male 3/4" NPT Installation Type: Deck Mounted Primary Material: Brass Valve Material: Ceramic Flow Restriction: Full Flow Water Pressure Maximum: 85 PSI Water Pressure Minimum: 20 PSI Water Pressure Recommended: 60 PSI