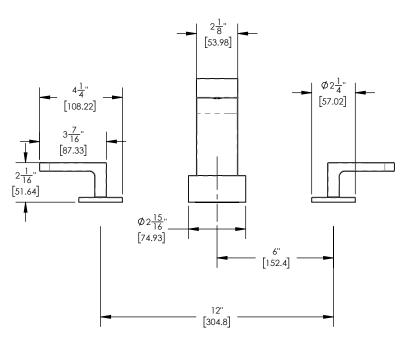

## **TECHNICAL DETAILS**

ADA Compliance: Yes Deck Thickness Maximum: 2" Deck Thickness Minimum: 1/8" Fitting Hole Diameter: 1 1/8" Number of Holes: Three Hole Number of Handles: Two Handle Spread Maximum: 12" Handle Spread Minimum: 8" Handle Turn Angle: Quarter Turn Spout Reach: 9" Spout Height: 6 3/8" Inlet Connection Type: Male 3/4" NPT Installation Type: Deck Mounted Primary Material: Brass Valve Material: Ceramic Flow Restriction: Full Flow Water Pressure Maximum: 85 PSI Water Pressure Minimum: 20 PSI Water Pressure Recommended: 60 PSI