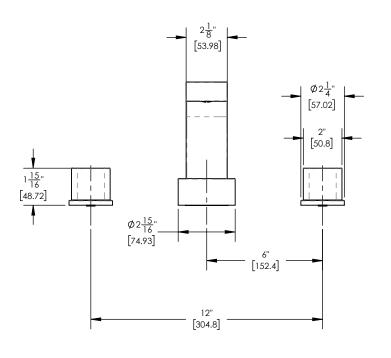

## **TECHNICAL DETAILS**

ADA Compliance: Yes Deck Thickness Maximum: 2" Deck Thickness Minimum: 1/8" Fitting Hole Diameter: 1 1/8" Number of Holes: Three Hole Number of Handles: Two Handle Spread Maximum: 12" Handle Spread Minimum: 8" Handle Turn Angle: Quarter Turn Spout Reach: 9" Spout Height: 6 3/8" Inlet Connection Type: Male 3/4" NPT Installation Type: Deck Mounted Primary Material: Brass Valve Material: Ceramic Flow Restriction: Full Flow Water Pressure Maximum: 85 PSI Water Pressure Minimum: 20 PSI Water Pressure Recommended: 60 PSI