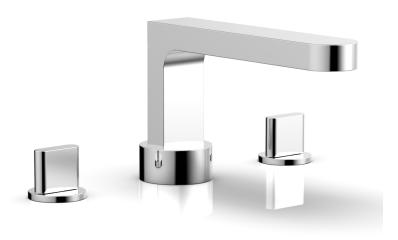

Defining Luxury Since 1959

Deck Tub Set 183-40

## **PRODUCT FEATURES**

- Style: Contemporary
- Collection: Rond
- Temperature Controlled By Handles
- Blade Handles