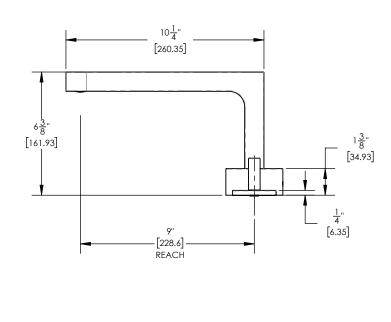

## **TECHNICAL DETAILS**

ADA Compliance: Yes Deck Thickness Maximum: 2" Deck Thickness Minimum: 1/8" Fitting Hole Diameter: 1 1/8" Number of Holes: Three Hole Number of Handles: Two Handle Spread Maximum: 12" Handle Spread Minimum: 8" Handle Turn Angle: Quarter Turn Spout Reach: 9" Spout Height: 6 3/8" Inlet Connection Type: Male 3/4" NPT Installation Type: Deck Mounted Primary Material: Brass Valve Material: Ceramic Flow Restriction: Full Flow Water Pressure Maximum: 85 PSI Water Pressure Minimum: 20 PSI Water Pressure Recommended: 60 PSI