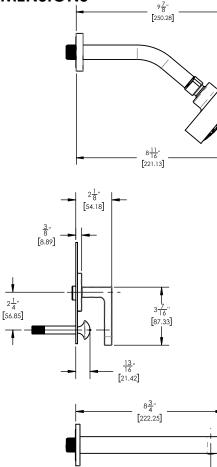

## PRODUCT DIMENSIONS

[203.2]

REACH

## TECHNICAL DETAILS

Access Hole Diameter: 5" Handle Turn Angle: 115° Spout Reach: 8" Connection Type: Female 1/2" NPT Connection Installation Type: Wall Mounted Primary Material: Brass Valve Material: Ceramic Shower Flow Restriction: 1.8 gpm Spout Flow Restriction: Full Flow Water Pressure Maximum: 85 PSI Water Pressure Maximum: 85 PSI Water Pressure Maximum: 20 PSI Water Pressure Recommended: 60 PSI