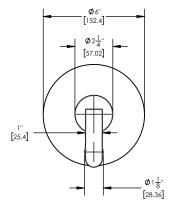

## PRODUCT DIMENSIONS

[203.2]

REACH

## TECHNICAL DETAILS

Access Hole Diameter: 5" Handle Turn Angle: 115° Spout Reach: 8" Connection Type: Female 1/2" NPT Connection Installation Type: Wall Mounted Primary Material: Brass Valve Material: Ceramic Shower Flow Restriction: 1.8 gpm Spout Flow Restriction: Full Flow Water Pressure Maximum: 85 PSI Water Pressure Maximum: 85 PSI Water Pressure Maximum: 20 PSI Water Pressure Recommended: 60 PSI