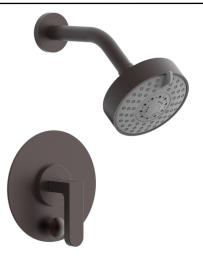

### Pressure Balance Tub and Shower Set

# PRODUCT FEATURES

Style: Contemporary

- Collection: Rond
- Temperature Controlled By Pressure Balance
  Lever Handle
- .