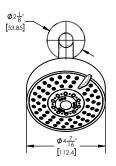

## TECHNICAL DETAILS

Access Hole Diameter: 5" Handle Turn Angle: 115° Spout Reach: 8" Connection Type: Female 1/2" NPT Connection Installation Type: Wall Mounted Primary Material: Brass Valve Material: Ceramic Shower Flow Restriction: 1.8 gpm Spout Flow Restriction: Full Flow Water Pressure Maximum: 85 PSI Water Pressure Maximum: 85 PSI Water Pressure Maximum: 20 PSI Water Pressure Recommended: 60 PSI