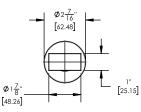

## PRODUCT DIMENSIONS

[203.2]

REACH

## TECHNICAL DETAILS

Access Hole Diameter: 5" Handle Turn Angle: 115° Spout Reach: 8" Connection Type: Female 1/2" NPT Connection Installation Type: Wall Mounted Primary Material: Brass Valve Material: Ceramic Shower Flow Restriction: 1.8 gpm Spout Flow Restriction: Full Flow Water Pressure Maximum: 85 PSI Water Pressure Maximum: 85 PSI Water Pressure Maximum: 20 PSI Water Pressure Recommended: 60 PSI