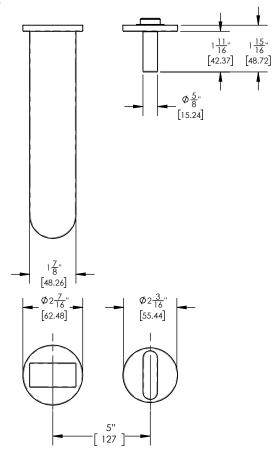

## **TECHNICAL DETAILS**

ADA Compliance: No Drain Assembly Material: Brass Drain Style: Push-to-Close / Grid Fitting Hole Diameter: 1 1/8" Number of Holes: Two Hole Number of Handles: One Handle Turn Angle: Quarter Turn