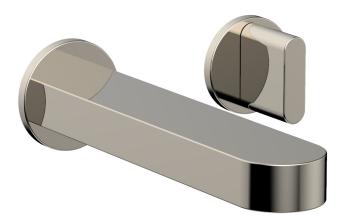

# Single Handle Wall Lavatory Set with Blade Handles

183-15

#### **PRODUCT FEATURES**

- Style: Contemporary
- Collection: Rond
- Temperature Controlled By Handles
- Blade Handles