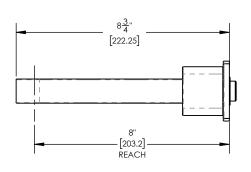

Spout Reach: 8" Installation Type: Wall Mounted

Primary Material: Brass Valve Material: Ceramic Flow Restriction: 1.2 gpm Water Pressure Maximum: 85 PSI Water Pressure Minimum: 20 PSI

Water Pressure Recommended: 60 PSI