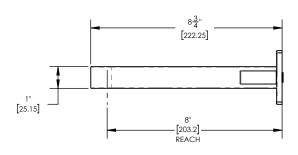

Spout Reach: 8"

Installation Type: Wall Mounted Primary Material: Brass Valve Material: Ceramic

Flow Restriction: 1.2 gpm Water Pressure Maximum: 85 PSI Water Pressure Minimum: 20 PSI Water Pressure Recommended: 60 PSI