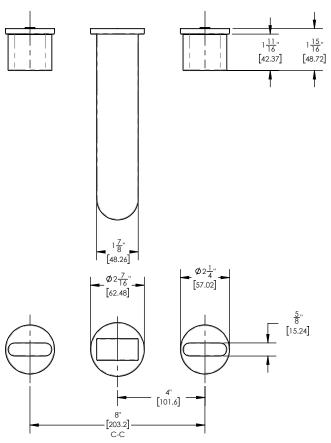

# **TECHNICAL DETAILS**

ADA Compliance: No Drain Assembly Material: Brass Drain Style: Push-to-Close / Grid Fitting Hole Diameter: 1 1/8" Number of Holes: Three Hole Number of Handles: Two Handle Turn Angle: Quarter Turn

Spout Reach: 8"

Installation Type: Wall Mounted Primary Material: Brass Valve Material: Ceramic

Flow Restriction: 1.2 gpm Water Pressure Maximum: 85 PSI Water Pressure Minimum: 20 PSI Water Pressure Recommended: 60 PSI