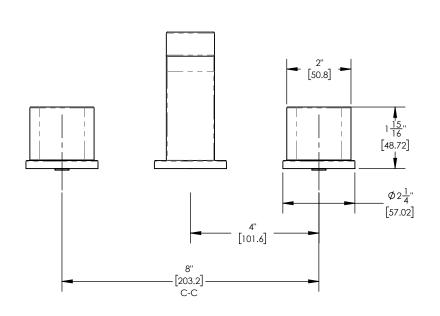

## **TECHNICAL DETAILS**

ADA Compliance: No Deck Thickness Maximum: 2" Deck Thickness Minimum: 1/8" Drain Assembly Material: Brass Drain Style: Push-to-Close Fitting Hole Diameter: 1 1/8" Number of Holes: Three Hole Number of Handles: Two Handle Spread Maximum: 12" Handle Spread Minimum: 8" Handle Turn Angle: Quarter Turn Spout Reach: 5 1/2" Spout Height: 4 1/4" Inlet Connection Type: Male 1/2" NPSM Installation Type: Deck Mounted Primary Material: Brass Valve Material: Ceramic Flow Restriction: 1.2 gpm Water Pressure Maximum: 85 PSI