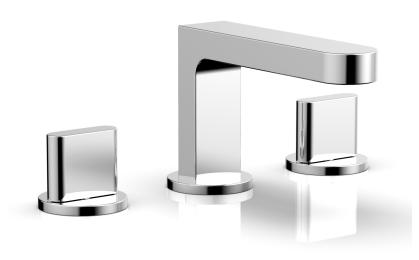

# Lavatory Faucet with Blade Handles

183-04

### **PRODUCT FEATURES**

- Style: Contemporary
- Collection: Rond
- Temperature Controlled By Handles
- Blade Handles
- Low Spout