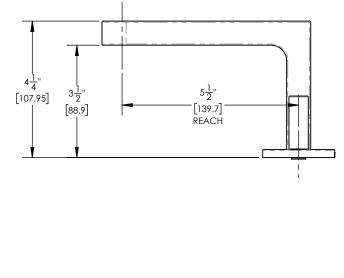

## **TECHNICAL DETAILS**

ADA Compliance: No Deck Thickness Maximum: 2" Deck Thickness Minimum: 1/8" Drain Assembly Material: Brass Drain Style: Push-to-Close Fitting Hole Diameter: 1 1/8" Number of Holes: Three Hole Number of Handles: Two Handle Spread Maximum: 12" Handle Spread Minimum: 8" Handle Turn Angle: Quarter Turn Spout Reach: 5 1/2" Spout Height: 4 1/4" Inlet Connection Type: Male 1/2" NPSM Installation Type: Deck Mounted Primary Material: Brass Valve Material: Ceramic Flow Restriction: 1.2 gpm Water Pressure Maximum: 85 PSI