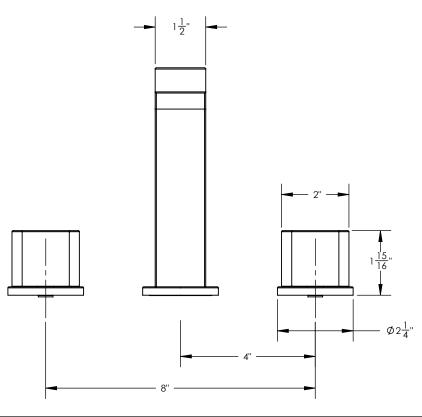

## **TECHNICAL DETAILS**

ADA Compliance: No Deck Thickness Maximum: 2" Deck Thickness Minimum: 1/8" Drain Assembly Material: Brass Drain Style: Push-to-Close Fitting Hole Diameter: 1 1/8" Number of Holes: Three Hole Number of Handles: Two Handle Spread Maximum: 12" Handle Spread Minimum: 8" Handle Turn Angle: Quarter Turn Spout Reach: 5 1/2" Spout Height: 6 3/4" Inlet Connection Type: Male 1/2" NPSM Installation Type: Deck Mounted Primary Material: Brass Valve Material: Ceramic Flow Restriction: 1.2 gpm