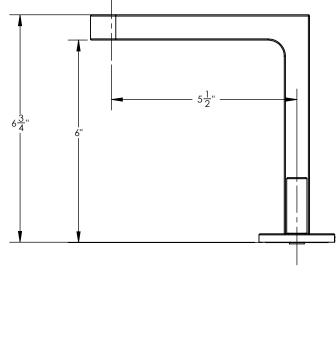

## **TECHNICAL DETAILS**

ADA Compliance: No Deck Thickness Maximum: 2" Deck Thickness Minimum: 1/8" Drain Assembly Material: Brass Drain Style: Push-to-Close Fitting Hole Diameter: 1 1/8" Number of Holes: Three Hole Number of Handles: Two Handle Spread Maximum: 12" Handle Spread Minimum: 8" Handle Turn Angle: Quarter Turn Spout Reach: 5 1/2" Spout Height: 6 3/4" Inlet Connection Type: Male 1/2" NPSM Installation Type: Deck Mounted Primary Material: Brass Valve Material: Ceramic Flow Restriction: 1.2 gpm