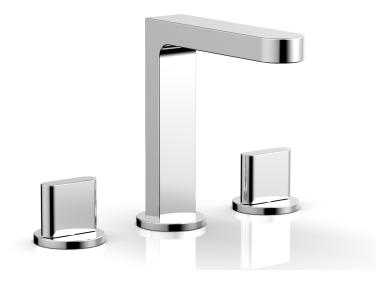

# Lavatory Faucet with Blade Handles

183-01

### **PRODUCT FEATURES**

- Style: Contemporary
- Collection: Rond
- Temperature Controlled By Handles
- Blade Handles
- High Spout