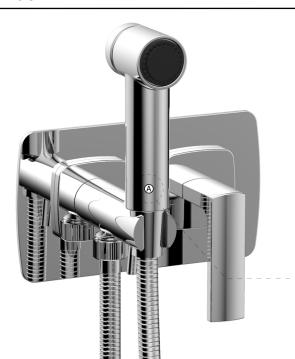

181-65

## **PRODUCT FEATURES**

- Style: Contemporary
- Collection: Radi
- Temperature Controlled By Handles
- Lever Handle

## **TECHNICAL DETAILS**

Number of Handles: 1 Handle Turn Angle: Quarter Turn Installation Type: Wall Mounted Primary Material: Brass Valve Material: Ceramic Flow Restriction: 1.8 GPM Water Pressure Maximum: 85 PSI Water Pressure Minimum: 20 PSI Water Pressure Recommended: 60 PSI