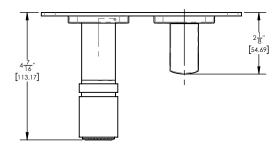

## PRODUCT DIMENSIONS

www. phylrich.com

**CODES & STANDARDS** 

ASME A112.181/ CSA B1251, ASME 112.18.2/ CSA B125.2, ANSI NSF, CEC