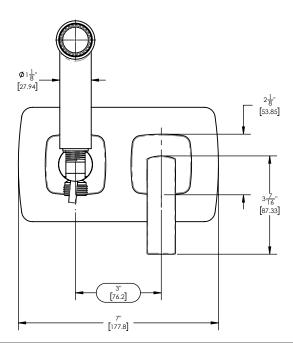

## PRODUCT DIMENSIONS

www. phylrich.com

**CODES & STANDARDS** 

ASME A112.181/ CSA B1251, ASME 112.18.2/ CSA B125.2, ANSI NSF, CEC