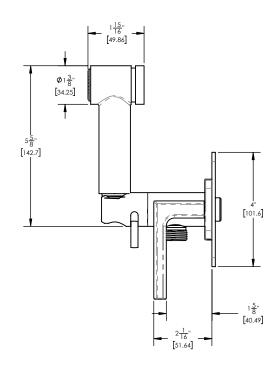

## PRODUCT DIMENSIONS

www. phylrich.com

**CODES & STANDARDS** 

ASME A112.181/ CSA B1251, ASME 112.18.2/ CSA B125.2, ANSI NSF, CEC