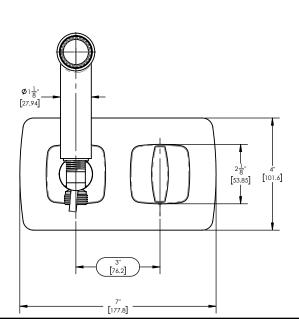

## ■ PRODUCT DIMENSIONS

www. phylrich.com

1261 Logan Avenue, Costa Mesa, California 92626. Phone: 714.361.4800 Fax: 714.617.3120

ASME A112.181/ CSA B1251, ASME 112.18.2/ CSA B125.2, ANSI NSF, CEC