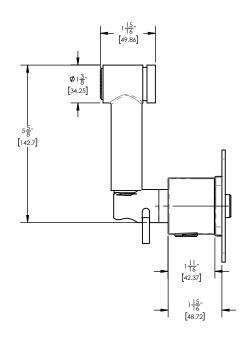

## ■ PRODUCT DIMENSIONS

www. phylrich.com

1261 Logan Avenue, Costa Mesa, California 92626. Phone: 714.361.4800 Fax: 714.617.3120

ASME A112.181/ CSA B1251, ASME 112.18.2/ CSA B125.2, ANSI NSF, CEC