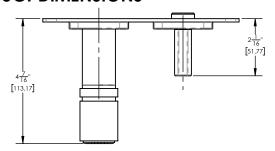

## ■ PRODUCT DIMENSIONS

www. phylrich.com

1261 Logan Avenue, Costa Mesa, California 92626. Phone: 714.361.4800 Fax: 714.617.3120

ASME A112.181/ CSA B1251, ASME 112.18.2/ CSA B125.2, ANSI NSF, CEC