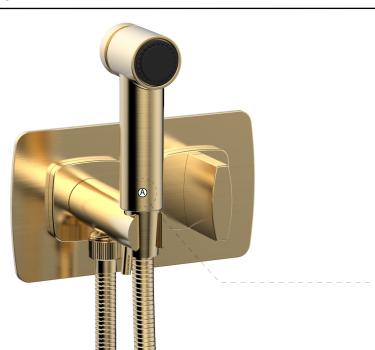

## - PRODUCT FEATURES

- Style: Contemporary
- Collection: Radi
- Temperature Controlled By Handles
- Blade Handle

.

## ■ TECHNICAL DETAILS

Number of Handles: 1 Handle Turn Angle: Quarter Turn Installation Type: Wall Mounted Primary Material: Brass Valve Material: Ceramic Flow Restriction: 1.8 GPM Water Pressure Maximum: 85 PSI Water Pressure Minimum: 20 PSI