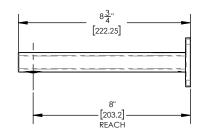

#### **PRODUCT FEATURES**

- Style: Contemporary
- Collection: Radi
- Temperature Controlled By Handles
- Lever Handles

Spout Reach: 8" Installation Type: Wall Mounted Primary Material: Brass Valve Material: Ceramic Flow Restriction: Full Flow Water Pressure Maximum: 85 PSI Water Pressure Minimum: 20 PSI Water Pressure Recommended: 60 PSI