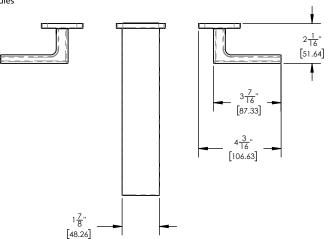

# **TECHNICAL DETAILS**

ADA Compliance: Yes Fitting Hole Diameter: 1 1/8" Number of Holes: Three Hole Number of Handles: Two Handle Turn Angle: Quarter Turn

#### **PRODUCT FEATURES**

- Style: Contemporary
- Collection: Radi
- Temperature Controlled By Handles
- Lever Handles

Spout Reach: 8" Installation Type: Wall Mounted Primary Material: Brass Valve Material: Ceramic Flow Restriction: Full Flow Water Pressure Maximum: 85 PSI Water Pressure Minimum: 20 PSI Water Pressure Recommended: 60 PSI