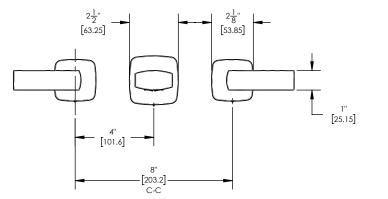

# **TECHNICAL DETAILS**

ADA Compliance: Yes Fitting Hole Diameter: 1 1/8" Number of Holes: Three Hole Number of Handles: Two Handle Turn Angle: Quarter Turn

#### **PRODUCT FEATURES**

- Style: Contemporary
- Collection: Radi
- Temperature Controlled By Handles
- Lever Handles

Spout Reach: 8" Installation Type: Wall Mounted Primary Material: Brass Valve Material: Ceramic Flow Restriction: Full Flow Water Pressure Maximum: 85 PSI Water Pressure Minimum: 20 PSI Water Pressure Recommended: 60 PSI