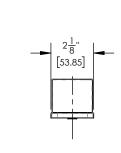

### **TECHNICAL DETAILS**

ADA Compliance: Yes Deck Thickness Maximum: 2" Deck Thickness Minimum: 1/8" Fitting Hole Diameter: 1 1/8" Number of Holes: Three Hole Number of Handles: Two Handle Spread Maximum: 12" Handle Spread Minimum: 8" Handle Turn Angle: Quarter Turn Spout Reach: 9" Spout Height: 6 3/8" Inlet Connection Type: Male 3/4" NPT Installation Type: Deck Mounted Primary Material: Brass Valve Material: Ceramic Flow Restriction: Full Flow Water Pressure Maximum: 85 PSI Water Pressure Minimum: 20 PSI Water Pressure Recommended: 60 PSI