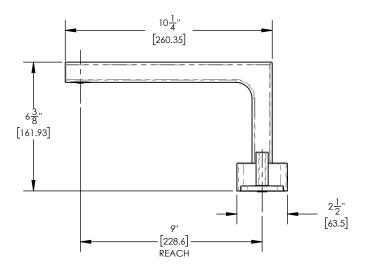

### **TECHNICAL DETAILS**

ADA Compliance: Yes Deck Thickness Maximum: 2" Deck Thickness Minimum: 1/8" Fitting Hole Diameter: 1 1/8" Number of Holes: Three Hole Number of Handles: Two Handle Spread Maximum: 12" Handle Spread Minimum: 8" Handle Turn Angle: Quarter Turn Spout Reach: 9" Spout Height: 6 3/8" Inlet Connection Type: Male 3/4" NPT Installation Type: Deck Mounted Primary Material: Brass Valve Material: Ceramic Flow Restriction: Full Flow Water Pressure Maximum: 85 PSI Water Pressure Minimum: 20 PSI Water Pressure Recommended: 60 PSI