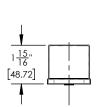

### **TECHNICAL DETAILS**

ADA Compliance: Yes Deck Thickness Maximum: 2" Deck Thickness Minimum: 1/8" Fitting Hole Diameter: 1 1/8" Number of Holes: Three Hole Number of Handles: Two Handle Spread Maximum: 12" Handle Spread Minimum: 8" Handle Turn Angle: Quarter Turn Spout Reach: 9" Spout Height: 6 3/8" Inlet Connection Type: Male 3/4" NPT Installation Type: Deck Mounted Primary Material: Brass Valve Material: Ceramic Flow Restriction: Full Flow Water Pressure Maximum: 85 PSI Water Pressure Minimum: 20 PSI Water Pressure Recommended: 60 PSI