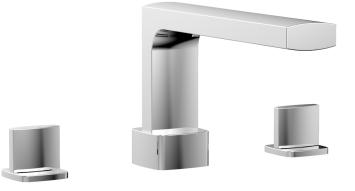

## Deck Tub Set

### **TECHNICAL DETAILS**

ADA Compliance: Yes Deck Thickness Maximum: 2" Deck Thickness Minimum: 1/8" Fitting Hole Diameter: 1 1/8" Number of Holes: Three Hole Number of Handles: Two Handle Spread Maximum: 12" Handle Spread Minimum: 8" Handle Turn Angle: Quarter Turn Spout Reach: 9" Spout Height: 6 3/8" Inlet Connection Type: Male 3/4" NPT Installation Type: Deck Mounted Primary Material: Brass Valve Material: Ceramic Flow Restriction: Full Flow Water Pressure Maximum: 85 PSI Water Pressure Minimum: 20 PSI Water Pressure Recommended: 60 PSI

#### **PRODUCT FEATURES**

- Style: Contemporary
- Collection: Radi
- Temperature Controlled By Handles
- Blade Handles

181-40

ASME A112.181/ CSA B1251, ASME 112.18.2/ CSA B125.2, ANSI NSF, CEC, Watersense 61 Sect. 9, State of MA.