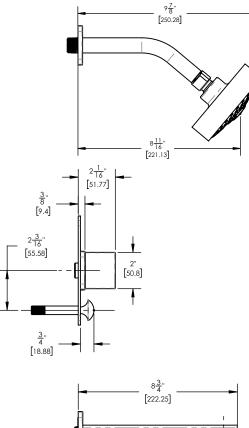

## PRODUCT DIMENSIONS

## TECHNICAL DETAILS

Access Hole Diameter: 5" Handle Tum Angle: 115° Spout Reach: 8" Connection Type: Female 1/2" NPT Connection Installation Type: Wall Mounted Primary Material: Brass Valve Material: Ceramic Shower Flow Restriction: 1.8 gpm Spout Flow Restriction: Full Flow Water Pressure Maximum: 85 PSI Water Pressure Maximum: 85 PSI Water Pressure Maximum: 20 PSI Water Pressure Recommended: 60 PSI