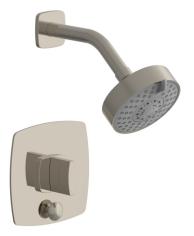

### Pressure Balance Tub and Shower Set

### 181-26

# PRODUCT FEATURES

Style: Contemporary

- Collection: Radi
- Temperature Controlled By Pressure Balance
- Blade Handle
- -