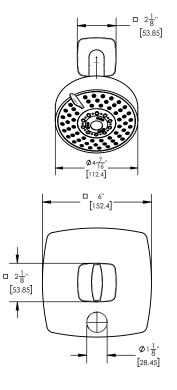

## PRODUCT DIMENSIONS

## TECHNICAL DETAILS

Access Hole Diameter: 5" Handle Tum Angle: 115° Spout Reach: 8" Connection Type: Female 1/2" NPT Connection Installation Type: Wall Mounted Primary Material: Brass Valve Material: Ceramic Shower Flow Restriction: 1.8 gpm Spout Flow Restriction: Full Flow Water Pressure Maximum: 85 PSI Water Pressure Maximum: 85 PSI Water Pressure Maximum: 20 PSI Water Pressure Recommended: 60 PSI