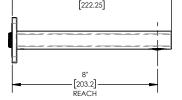

## PRODUCT DIMENSIONS

## TECHNICAL DETAILS

Access Hole Diameter: 5" Handle Tum Angle: 115° Spout Reach: 8" Connection Type: Female 1/2" NPT Connection Installation Type: Wall Mounted Primary Material: Brass Valve Material: Ceramic Shower Flow Restriction: 1.8 gpm Spout Flow Restriction: Full Flow Water Pressure Maximum: 85 PSI Water Pressure Maximum: 85 PSI Water Pressure Maximum: 20 PSI Water Pressure Recommended: 60 PSI