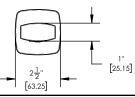

## PRODUCT DIMENSIONS

## TECHNICAL DETAILS

Access Hole Diameter: 5" Handle Tum Angle: 115° Spout Reach: 8" Connection Type: Female 1/2" NPT Connection Installation Type: Wall Mounted Primary Material: Brass Valve Material: Ceramic Shower Flow Restriction: 1.8 gpm Spout Flow Restriction: Full Flow Water Pressure Maximum: 85 PSI Water Pressure Maximum: 85 PSI Water Pressure Maximum: 20 PSI Water Pressure Recommended: 60 PSI