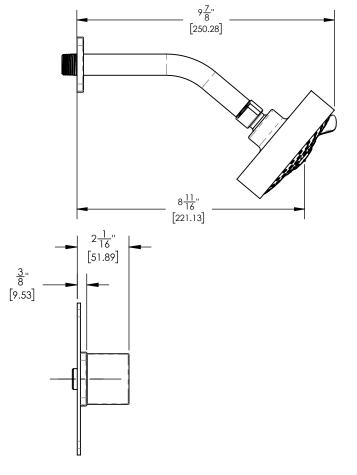

### PRODUCT DIMENSIONS

ASME A112.181/ CSA B1251, ASME 112.18.2/ CSA B125.2, ANSI NSF, CEC