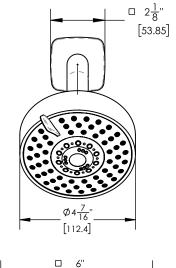

### PRODUCT DIMENSIONS

ASME A112.181/ CSA B1251, ASME 112.18.2/ CSA B125.2, ANSI NSF, CEC