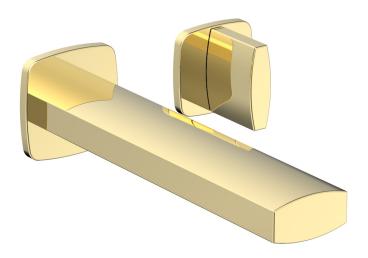

# Single Handle Wall Lavatory Set with Blade Handles

181-15

### **PRODUCT FEATURES**

- Style: Contemporary
- Collection: Radi
- Temperature Controlled By Handles
- Blade Handles