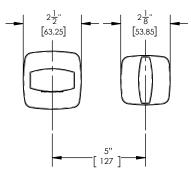

## **TECHNICAL DETAILS**

ADA Compliance: No Drain Assembly Material: Brass Drain Style: Push-to-Close / Grid Fitting Hole Diameter: 1 1/8" Number of Holes: Two Hole Number of Handles: One Handle Turn Angle: Quarter Turn