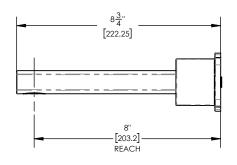

Spout Reach: 8"

Installation Type: Wall Mounted Primary Material: Brass

Valve Material: Ceramic Flow Restriction: 1.2 gpm Water Pressure Maximum: 85 PSI Water Pressure Minimum: 20 PSI Water Pressure Recommended: 60 PSI