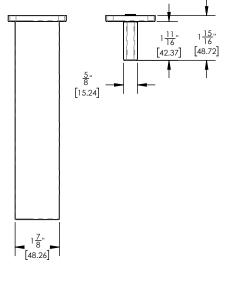

## **TECHNICAL DETAILS**

ADA Compliance: No Drain Assembly Material: Brass Drain Style: Push-to-Close / Grid Fitting Hole Diameter: 1 1/8" Number of Holes: Two Hole Number of Handles: One Handle Turn Angle: Quarter Turn