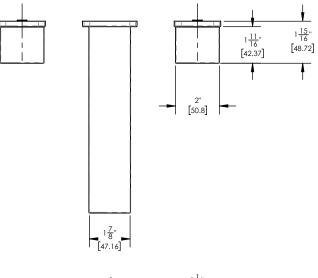

## **TECHNICAL DETAILS**

ADA Compliance: No Drain Assembly Material: Brass Drain Style: Push-to-Close / Grid Fitting Hole Diameter: 1 1/8" Number of Holes: Three Hole Number of Handles: Two Handle Turn Angle: Quarter Turn