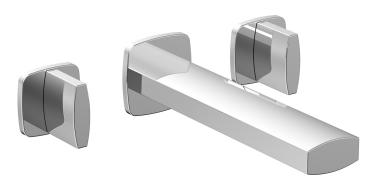

Defining Luxury Since 1959

Wall Lavatory Set with Blade Handles

181-11

## **PRODUCT FEATURES**

- Style: Contemporary
- Collection: Radi
- Temperature Controlled By Handles
- Blade Handles

4" [101.6]

63.25

[203.2]

[53.85]

[53.85]