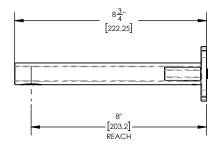

Spout Reach: 8"

Installation Type: Wall Mounted Primary Material: Brass Valve Material: Ceramic Flow Restriction: 1.2 gpm Water Pressure Maximum: 85 PSI Water Pressure Minimum: 20 PSI

Water Pressure Recommended: 60 PSI