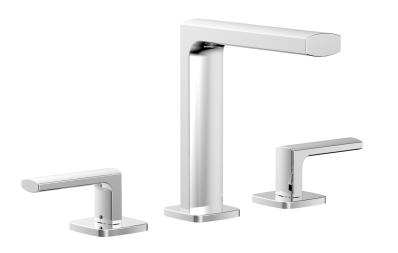

# Lavatory Faucet with Lever Handles

181-02

#### **PRODUCT FEATURES**

- Style: Contemporary
- Collection: Radi
- Temperature Controlled By Handles
- Lever Handles
- High Spout