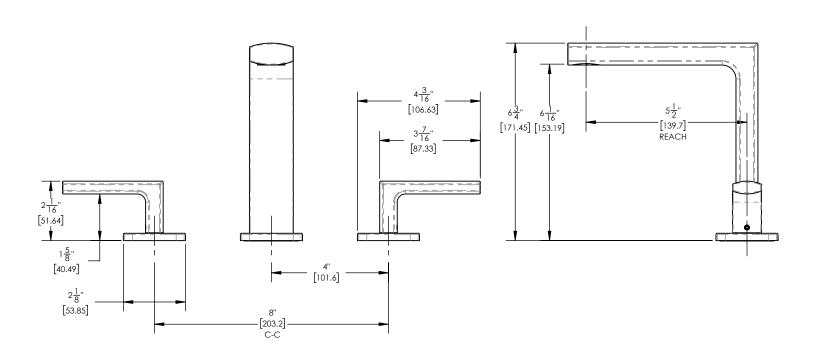

## **TECHNICAL DETAILS**

ADA Compliance: No Deck Thickness Maximum: 2" Deck Thickness Minimum: 1/8" Drain Assembly Material: Brass Drain Style: Push-to-Close Fitting Hole Diameter: 1 1/8" Number of Holes: Three Hole Number of Handles: Two Handle Spread Maximum: 12" Handle Spread Minimum: 8" Handle Turn Angle: Quarter Turn Spout Reach: 5 1/2" Spout Height: 6 3/4" Inlet Connection Type: Male 1/2" NPSM Installation Type: Deck Mounted Primary Material: Brass Valve Material: Ceramic Flow Restriction: 1.2 gpm Water Pressure Maximum: 85 PSI