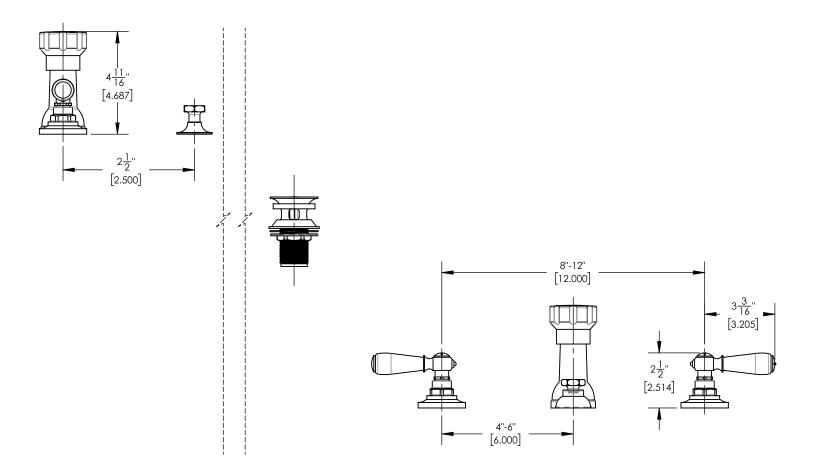

## ■ TECHNICAL DETAILS

ADA Compliance: Yes
Deck Thickness Maximum: 1 3/4"
Deck Thickness Minimum: 3/4"
Fitting Hole Diameter: 1 1/8"
Number of Holes: 6
Number of Handles: 2
Handle Spread Maximum: 12"
Handle Spread Minimum: 8"
Inlet Connection Type: Male 3/4" NPT
Installation Type: Deck Mounted
Primary Material: Brass
Valve Material: Ceramic
Water Pressure Maximum: 85 PSI
Water Pressure Recommended: 60 PSI
Water Pressure Recommended: 60 PSI

## PRODUCT DIMENSIONS

www. phylrich.com

1261 Logan Avenue, Costa Mesa, California 92626.

Phone: 714.361.4800 Fax: 714.617.3120

CODES & STANDARDS