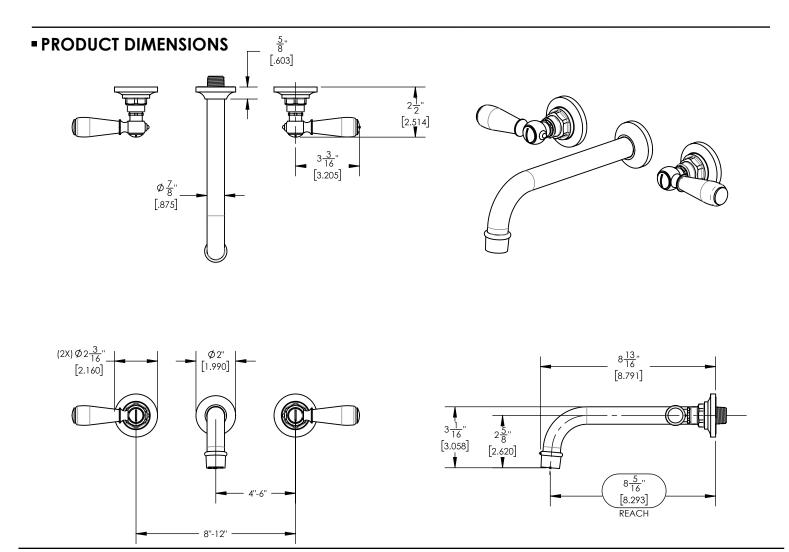

## TECHNICAL DETAILS

ADA Compliance: Yes Drain Assembly Material: Brass Fitting Hole Diameter: 1 1/8" Number of Holes: Three Hole Number of Handles: Two Handle Turn Angle: Quarter Turn Spout Reach: 8 5/16" Installation Type: Wall Mounted Primary Material: Brass Valve Material: Ceramic Flow Restriction: Full Flow Water Pressure Maximum: 85 PSI Water Pressure Minimum: 20 PSI Water Pressure Recommended: 60 PSI