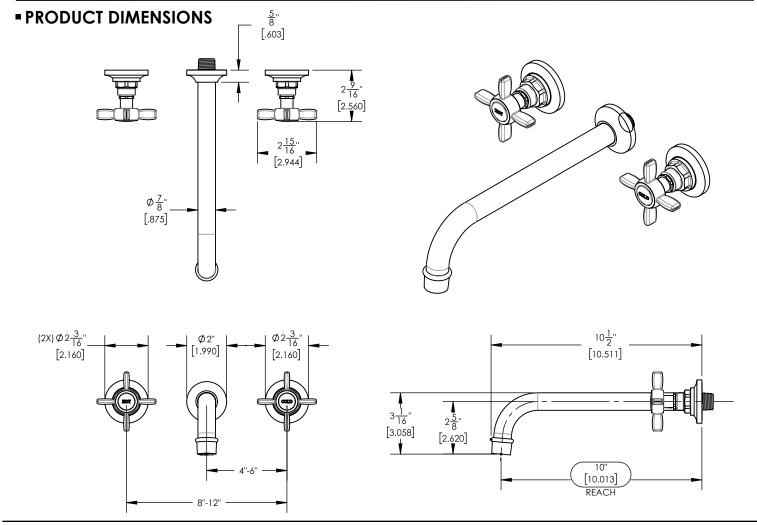

## ■ TECHNICAL DETAILS

ADA Compliance: No
Drain Assembly Material: Brass
Fitting Hole Diameter: 1 1/8"
Number of Holes: Three Hole
Number of Handles: Two
Handle Turn Angle: Quarter Turn
Spout Reach: 10"
Installation Type: Wall Mounted
Primary Material: Brass
Valve Material: Ceramic
Flow Restriction: Full Flow
Water Pressure Maximum: 85 PSI
Water Pressure Minimum: 20 PSI
Water Pressure Recommended: 60 PSI