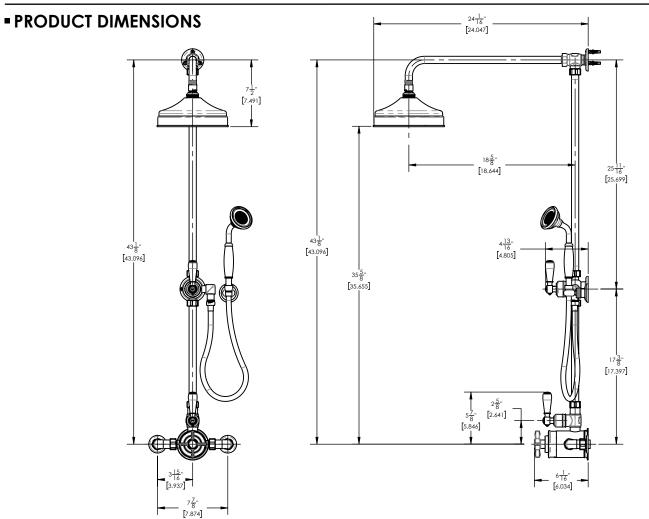

## TECHNICAL DETAILS

ADA Compliance: Yes Handle Turn Angle: 115° Installation Type: Wall Mounted Primary Material: Brass Valve Material: Ceramic Flow Restriction: 1.8 gpm Water Pressure Maximum: 85 PSI Water Pressure Minimum: 20 PSI Water Pressure Recommended: 60 PSI