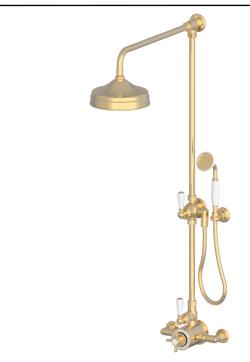

#### Exposed Shower & Handshower Set

# PRODUCT FEATURES

Style: Transitional

- Collection: Jamestown
- Temperature Controlled By Thermostatic
  Cross & Lever Handles
- .