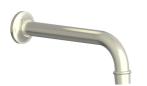

## ■ TECHNICAL DETAILS

Access Hole Diameter: 5"
Handle Turn Angle: 115°
Spout Reach: 8 5/16"
Connection Type: Female 1/2" NPT Connection
Installation Type: Wall Mounted
Primary Material: Brass
Valve Material: Ceramic
Shower Flow Restriction: 1.8 gpm
Spout Flow Restriction: Full Flow
Water Pressure Maximum: 85 PSI
Water Pressure Minimum: 20 PSI
Water Pressure Recommended: 60 PSI