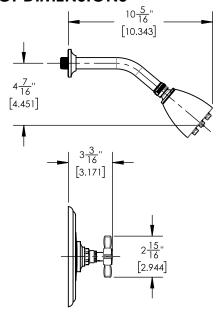

## PRODUCT DIMENSIONS

1261 Logan Avenue, Costa Mesa, California 92626. Phone: 714.361.4800 Fax: 714.617.3120