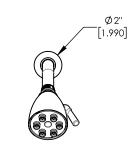

## ■ TECHNICAL DETAILS

Access Hole Diameter: 5"
Handle Turn Angle: 115°
Spout Reach: 8 5/16"
Connection Type: Female 1/2" NPT Connection
Installation Type: Wall Mounted
Primary Material: Brass
Valve Material: Ceramic
Shower Flow Restriction: 1.8 gpm
Spout Flow Restriction: Full Flow
Water Pressure Maximum: 85 PSI
Water Pressure Minimum: 20 PSI
Water Pressure Recommended: 60 PSI

## PRODUCT DIMENSIONS

1261 Logan Avenue, Costa Mesa, California 92626. Phone: 714.361.4800 Fax: 714.617.3120