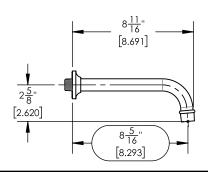

## PRODUCT DIMENSIONS

1261 Logan Avenue, Costa Mesa, California 92626. Phone: 714.361.4800 Fax: 714.617.3120