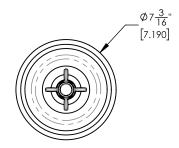

## ■ TECHNICAL DETAILS

Access Hole Diameter: 5"
Handle Turn Angle: 115°
Spout Reach: 8 5/16"
Connection Type: Female 1/2" NPT Connection
Installation Type: Wall Mounted
Primary Material: Brass
Valve Material: Ceramic
Shower Flow Restriction: 1.8 gpm
Spout Flow Restriction: Full Flow
Water Pressure Maximum: 85 PSI
Water Pressure Minimum: 20 PSI
Water Pressure Recommended: 60 PSI

## PRODUCT DIMENSIONS

1261 Logan Avenue, Costa Mesa, California 92626. Phone: 714.361.4800 Fax: 714.617.3120