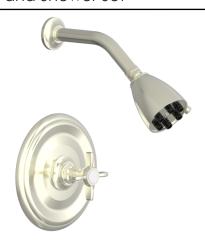

## PRODUCT FEATURES

- Style: Transitional
- Collection: Jamestown
- Temperature Controlled By Pressure Balance
- Cross Handle

.

## ■ TECHNICAL DETAILS

Access Hole Diameter: 5"
Handle Turn Angle: 115°
Spout Reach: 8 5/16"
Connection Type: Female 1/2" NPT Connection
Installation Type: Wall Mounted
Primary Material: Brass
Valve Material: Ceramic
Shower Flow Restriction: 1.8 gpm
Spout Flow Restriction: Full Flow
Water Pressure Maximum: 85 PSI
Water Pressure Minimum: 20 PSI
Water Pressure Recommended: 60 PSI