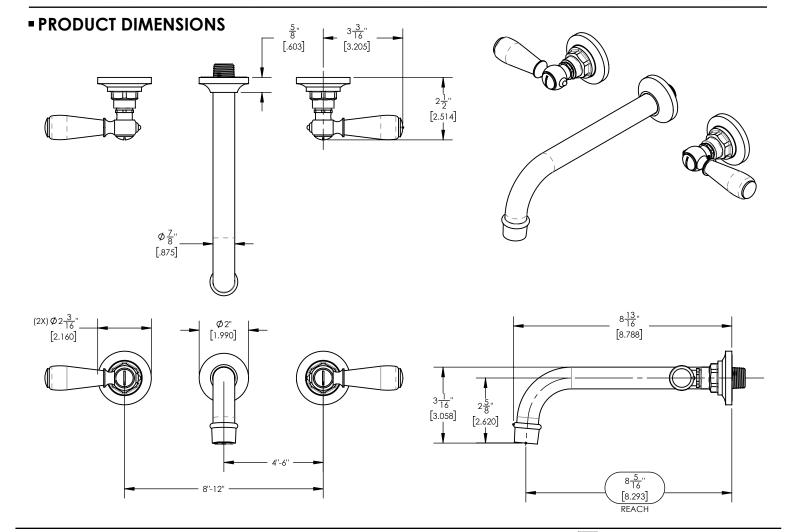

## **TECHNICAL DETAILS**

ADA Compliance: No
Drain Assembly Material: Brass
Fitting Hole Diameter: 1 1/8"
Number of Holes: Three Hole
Number of Handles: Two
Handle Turn Angle: Quarter Turn
Spout Reach: 8 5/16"
Installation Type: Wall Mounted
Primary Material: Brass
Valve Material: Ceramic
Flow Restriction: 1.2 gpm
Water Pressure Maximum: 85 PSI
Water Pressure Minimum: 20 PSI
Water Pressure Recommended: 60 PSI