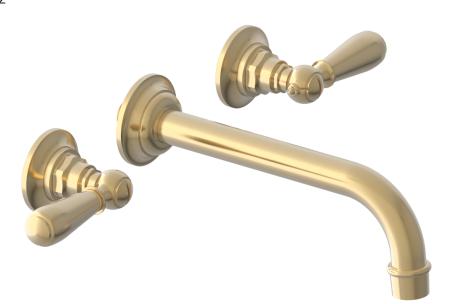

## **PRODUCT FEATURES**

- Style: Transitional
- Collection: Jamestown
- Temperature Controlled By Handles

•

## **TECHNICAL DETAILS**

ADA Compliance: No
Drain Assembly Material: Brass
Fitting Hole Diameter: 1 1/8"
Number of Holes: Three Hole
Number of Handles: Two
Handle Turn Angle: Quarter Turn
Spout Reach: 8 5/16"
Installation Type: Wall Mounted
Primary Material: Brass
Valve Material: Ceramic
Flow Restriction: 1.2 gpm
Water Pressure Maximum: 85 PSI
Water Pressure Minimum: 20 PSI
Water Pressure Recommended: 60 PSI