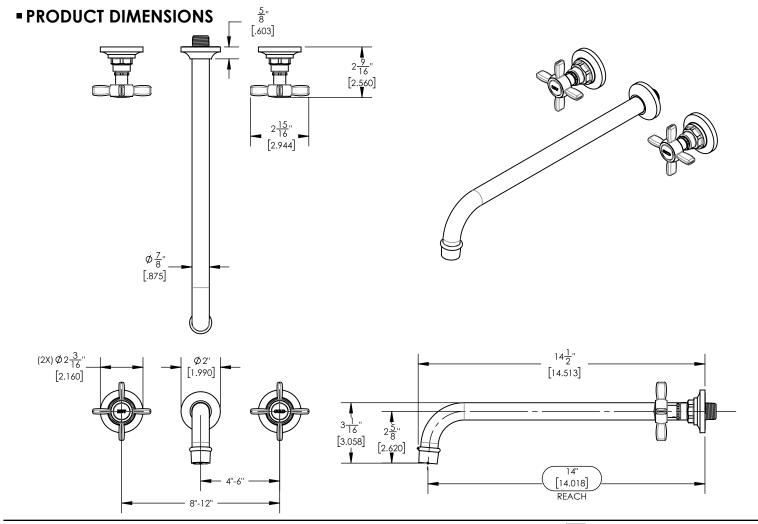

## ■ TECHNICAL DETAILS

ADA Compliance: No
Drain Assembly Material: Brass
Fitting Hole Diameter: 1 1/8"
Number of Holes: Three Hole
Number of Handles: Two
Handle Turn Angle: Quarter Turn
Spout Reach: 14"
Installation Type: Wall Mounted
Primary Material: Brass
Valve Material: Ceramic
Flow Restriction: 1.2 gpm
Water Pressure Maximum: 85 PSI
Water Pressure Minimum: 20 PSI
Water Pressure Recommended: 60 PSI