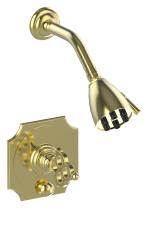

#### Pressure Balance Tub and Shower Set

#### **PRODUCT FEATURES**

- Style: Baroque
- Collection: Maison
- Temperature Controlled By Pressure Balance
- Blade Handle