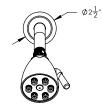

### **TECHNICAL DETAILS**

ADA Compliance: Yes Access Hole Diameter: 5" Handle Turn Angle: 115° Spout Reach: 8" Type of Connection: Female 1/2" NPT Connection Tub Spout: Full Flow Installation Type: Wall Mounted Primary Material: Brass Valve Material: Brass Valve Material: Ceramic Shower Flow Restriction: 1.8 GPM Spout Flow Restriction: Full Flow Water Pressure Maximum: 85 PSI Water Pressure Minimum: 20 PSI