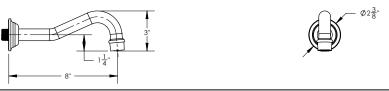

### **TECHNICAL DETAILS**

ADA Compliance: Yes Access Hole Diameter: 5" Handle Turn Angle: 115° Spout Reach: 8" Type of Connection: Female 1/2" NPT Connection Tub Spout: Full Flow Installation Type: Wall Mounted Primary Material: Brass Valve Material: Brass Valve Material: Ceramic Shower Flow Restriction: 1.8 GPM Spout Flow Restriction: Full Flow Water Pressure Maximum: 85 PSI Water Pressure Minimum: 20 PSI