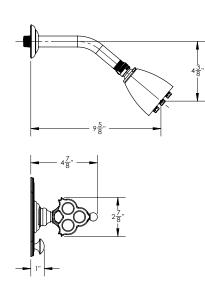

### **TECHNICAL DETAILS**

ADA Compliance: Yes Access Hole Diameter: 5" Handle Turn Angle: 115° Spout Reach: 8" Type of Connection: Female 1/2" NPT Connection Tub Spout: Full Flow Installation Type: Wall Mounted Primary Material: Brass Valve Material: Brass Valve Material: Ceramic Shower Flow Restriction: 1.8 GPM Spout Flow Restriction: Full Flow Water Pressure Maximum: 85 PSI Water Pressure Minimum: 20 PSI