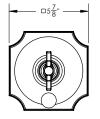

### **TECHNICAL DETAILS**

ADA Compliance: Yes Access Hole Diameter: 5" Handle Turn Angle: 115° Spout Reach: 8" Type of Connection: Female 1/2" NPT Connection Tub Spout: Full Flow Installation Type: Wall Mounted Primary Material: Brass Valve Material: Brass Valve Material: Ceramic Shower Flow Restriction: 1.8 GPM Spout Flow Restriction: Full Flow Water Pressure Maximum: 85 PSI Water Pressure Minimum: 20 PSI