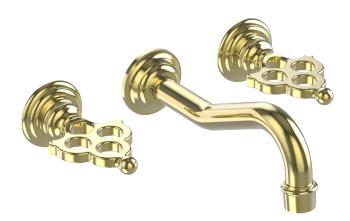

# Wall Lavatory Set with Blade Handles

164-11

### **PRODUCT FEATURES**

- Style: Baroque
- Collection: Maison
- Temperature Controlled By Handles
- Blade Handles