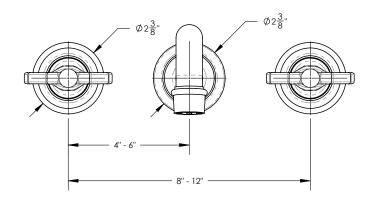

## **TECHNICAL DETAILS**

ADA Compliance: Yes Drain Assembly Material: Brass Drain Style: Push to Close Fitting Hole Diameter: 1 1/8" Number of Holes: Three Hole Number of Handles: Two Handle Turn Angle: Quarter Turn Spout Reach: 8"