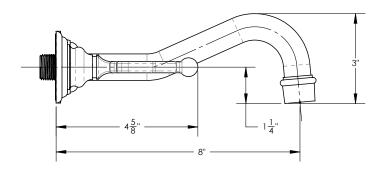

## **TECHNICAL DETAILS**

ADA Compliance: Yes Drain Assembly Material: Brass Drain Style: Push to Close Fitting Hole Diameter: 1 1/8" Number of Holes: Three Hole Number of Handles: Two Handle Turn Angle: Quarter Turn Spout Reach: 8"