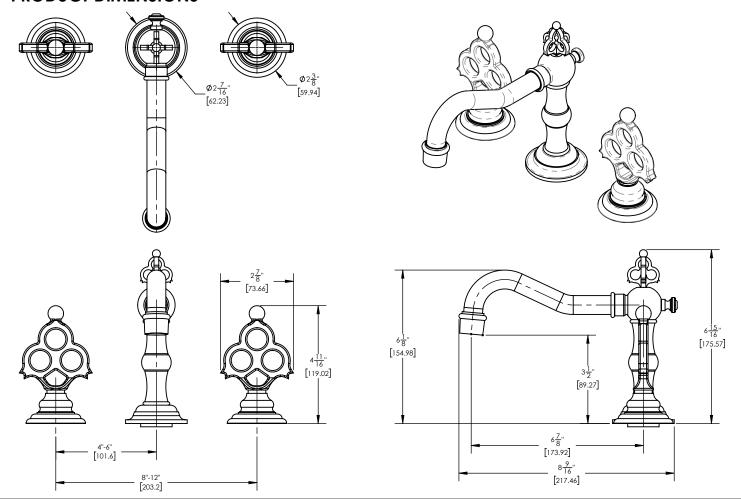

## PRODUCT DIMENSIONS

www. phylrich.com

1261 Logan Avenue, Costa Mesa, California 92626. Phone: 714.361.4800 Fax: 714.617.3120

ASME A112.181/ CSA B1251, ASME 112.18.2/ CSA B125.2, ANSI NSF, CEC