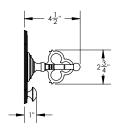

# **TECHNICAL DETAILS**

ADA Compliance: No
Access Hole Diameter: 5"
Handle Turn Angle: 115°
Spout Reach: 8"
Type of Connection: Female 1/2" NPT Connection
Installation Type: Wall Mounted
Primary Material: Brass
Valve Material: Ceramic
Shower Flow Restriction: 1.8 GPM