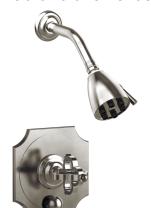

# Pressure Balance Tub and Shower Set

163-26

### **PRODUCT FEATURES**

- Style: Baroque
- Collection: Couronne
- Temperature Controlled By Pressure Balance
- Cross Handle