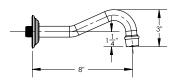

# **TECHNICAL DETAILS**

ADA Compliance: No
Access Hole Diameter: 5"
Handle Turn Angle: 115°
Spout Reach: 8"
Type of Connection: Female 1/2" NPT Connection
Installation Type: Wall Mounted
Primary Material: Brass
Valve Material: Ceramic
Shower Flow Restriction: 1.8 GPM