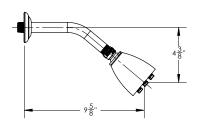

# **TECHNICAL DETAILS**

ADA Compliance: No
Access Hole Diameter: 5"
Handle Turn Angle: 115°
Spout Reach: 8"
Type of Connection: Female 1/2" NPT Connection
Installation Type: Wall Mounted
Primary Material: Brass
Valve Material: Ceramic
Shower Flow Restriction: 1.8 GPM