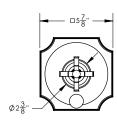

# **TECHNICAL DETAILS**

ADA Compliance: No
Access Hole Diameter: 5"
Handle Turn Angle: 115°
Spout Reach: 8"
Type of Connection: Female 1/2" NPT Connection
Installation Type: Wall Mounted
Primary Material: Brass
Valve Material: Ceramic
Shower Flow Restriction: 1.8 GPM