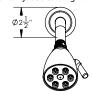

# **TECHNICAL DETAILS**

ADA Compliance: No
Access Hole Diameter: 5"
Handle Turn Angle: 115°
Spout Reach: 8"
Type of Connection: Female 1/2" NPT Connection
Installation Type: Wall Mounted
Primary Material: Brass
Valve Material: Ceramic
Shower Flow Restriction: 1.8 GPM