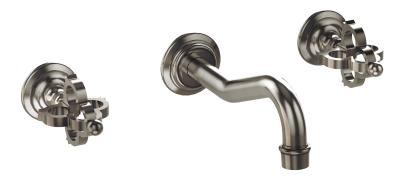

# Wall Lavatory Set with Cross Handles

163-11

## **TECHNICAL DETAILS**

ADA Compliance: No
Drain Assembly Material: Brass
Drain Style: Push to Close
Fitting Hole Diameter: 1 1/8"
Number of Holes: Three Hole
Number of Handles: Two
Handle Turn Angle: Quarter Turn
Spout Reach: 8"
Installation Type: Wall Mounted
Primary Material: Brass
Valve Material: Ceramic
Flow Restriction: 1.2 gpm
Water Pressure Maximum: 85 PSI