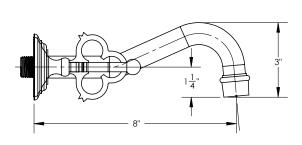

## **TECHNICAL DETAILS**

ADA Compliance: No
Drain Assembly Material: Brass
Drain Style: Push to Close
Fitting Hole Diameter: 1 1/8"
Number of Holes: Three Hole
Number of Handles: Two
Handle Turn Angle: Quarter Turn
Spout Reach: 8"
Installation Type: Wall Mounted
Primary Material: Brass
Valve Material: Ceramic
Flow Restriction: 1.2 gpm
Water Pressure Maximum: 85 PSI