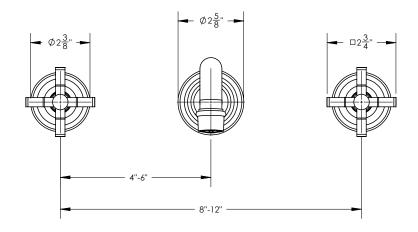

## **TECHNICAL DETAILS**

ADA Compliance: No
Drain Assembly Material: Brass
Drain Style: Push to Close
Fitting Hole Diameter: 1 1/8"
Number of Holes: Three Hole
Number of Handles: Two
Handle Turn Angle: Quarter Turn
Spout Reach: 8"
Installation Type: Wall Mounted
Primary Material: Brass
Valve Material: Ceramic
Flow Restriction: 1.2 gpm
Water Pressure Maximum: 85 PSI