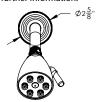

## **TECHNICAL DETAILS**

ADA Compliance: Yes Access Hole Diameter: 5" Handle Turn Angle: 115° Spout Reach: 8"

Type of Connection: Female 1/2" NPT Connection Installation Type: Wall Mounted Primary Material: Brass