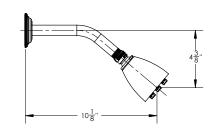

## **TECHNICAL DETAILS**

ADA Compliance: Yes Access Hole Diameter: 5" Handle Turn Angle: 115° Spout Reach: 8"

Type of Connection: Female 1/2" NPT Connection Installation Type: Wall Mounted Primary Material: Brass