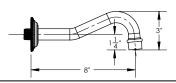

## **TECHNICAL DETAILS**

ADA Compliance: Yes Access Hole Diameter: 5" Handle Turn Angle: 115° Spout Reach: 8"

Type of Connection: Female 1/2" NPT Connection Installation Type: Wall Mounted Primary Material: Brass