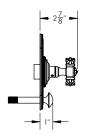

## **TECHNICAL DETAILS**

ADA Compliance: Yes Access Hole Diameter: 5" Handle Turn Angle: 115° Spout Reach: 8"

Type of Connection: Female 1/2" NPT Connection Installation Type: Wall Mounted Primary Material: Brass