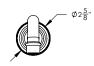

## **TECHNICAL DETAILS**

ADA Compliance: Yes Access Hole Diameter: 5" Handle Turn Angle: 115° Spout Reach: 8"

Type of Connection: Female 1/2" NPT Connection Installation Type: Wall Mounted Primary Material: Brass