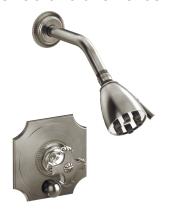

# Pressure Balance Tub and Shower Set

### **PRODUCT FEATURES**

- Style: Baroque
- Collection: Marvelle
- Temperature Controlled By Pressure Balance
- Cross Handle