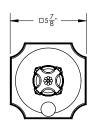

### **PRODUCT FEATURES**

- Style: Baroque
- Collection: Marvelle
- Temperature Controlled By Pressure Balance
- Cross Handle