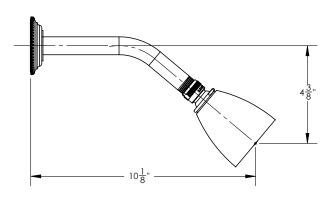

## **TECHNICAL DETAILS**

ADA Compliance: Yes
Access Hole Diameter: 5"
Handle Turn Angle: 115°
Installation Type: Wall Mounted
Primary Material: Brass
Valve Material: Ceramic
Flow Restriction: 1.8 gpm
Water Pressure Maximum: 85 PSI
Water Pressure Minimum: 20 PSI
Water Pressure Recommended: 60 PSI