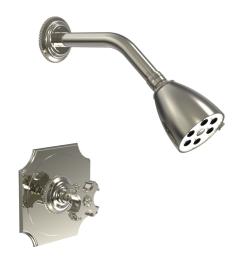

Defining Luxury Since 1959

Pressure Balance Shower Set

162-21

## **PRODUCT FEATURES**

- Style: Baroque
- Collection: Marvelle
- Temperature Controlled By Pressure Balance
- Cross Handle