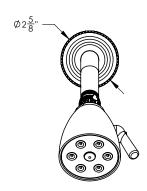

## **TECHNICAL DETAILS**

ADA Compliance: Yes
Access Hole Diameter: 5"
Handle Turn Angle: 115°
Installation Type: Wall Mounted
Primary Material: Brass
Valve Material: Ceramic
Flow Restriction: 1.8 gpm
Water Pressure Maximum: 85 PSI
Water Pressure Minimum: 20 PSI
Water Pressure Recommended: 60 PSI