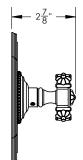

## **TECHNICAL DETAILS**

ADA Compliance: Yes
Access Hole Diameter: 5"
Handle Turn Angle: 115°
Installation Type: Wall Mounted
Primary Material: Brass
Valve Material: Ceramic
Flow Restriction: 1.8 gpm
Water Pressure Maximum: 85 PSI
Water Pressure Minimum: 20 PSI
Water Pressure Recommended: 60 PSI