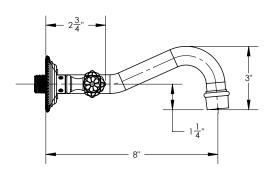

## **TECHNICAL DETAILS**

ADA Compliance: Yes Drain Assembly Material: Brass Drain Style: Grid Drain Fitting Hole Diameter: 1 1/8" Number of Holes: Three Hole Number of Handles: Two Handle Turn Angle: Quarter Turn Spout Reach: 8"