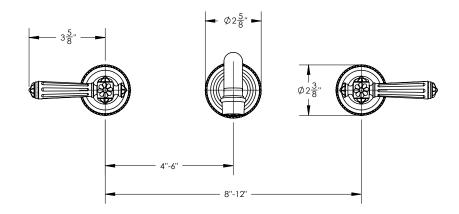

## **TECHNICAL DETAILS**

ADA Compliance: Yes Drain Assembly Material: Brass Drain Style: Grid Drain Fitting Hole Diameter: 1 1/8" Number of Holes: Three Hole Number of Handles: Two Handle Turn Angle: Quarter Turn Spout Reach: 8"