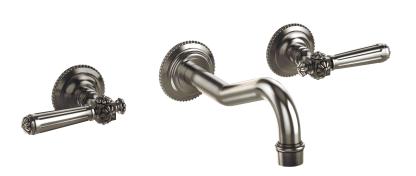

Defining Luxury Since 1959

Wall Lavatory Set with Lever Handles

162-12

## **PRODUCT FEATURES**

- Style: Baroque
- Collection: Marvelle
- Temperature Controlled By Handles
- Lever Handles