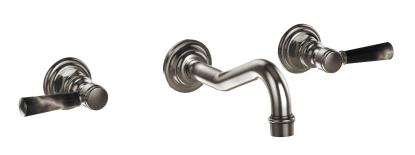

Defining Luxury Since 1959

Wall Tub Set with Lever Handles

161-58

## **PRODUCT FEATURES**

- Style: Traditional
- Collection: Henri
- Temperature Controlled By Handles
- Lever Handles