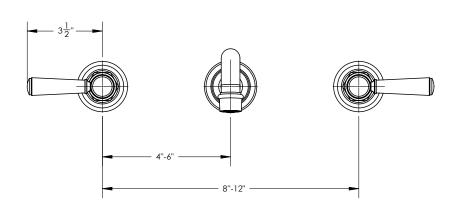

## **TECHNICAL DETAILS**

ADA Compliance: Yes
Fitting Hole Diameter: 1 1/8"
Number of Holes: Three Hole
Number of Handles: Two
Handle Turn Angle: Quarter Turn
Spout Reach: 8"
Installation Type: Wall Mounted
Primary Material: Brass
Valve Material: Ceramic
Flow Restriction: Full Flow
Water Pressure Maximum: 85 PSI
Water Pressure Minimum: 20 PSI
Water Pressure Recommended: 60 PSI