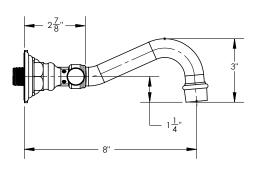

## **TECHNICAL DETAILS**

ADA Compliance: Yes
Fitting Hole Diameter: 1 1/8"
Number of Holes: Three Hole
Number of Handles: Two
Handle Turn Angle: Quarter Turn
Spout Reach: 8"
Installation Type: Wall Mounted
Primary Material: Brass
Valve Material: Ceramic
Flow Restriction: Full Flow
Water Pressure Maximum: 85 PSI
Water Pressure Minimum: 20 PSI
Water Pressure Recommended: 60 PSI