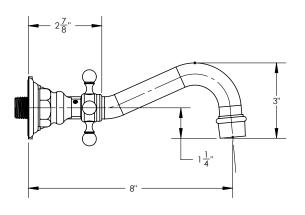

## **TECHNICAL DETAILS**

ADA Compliance: Yes
Fitting Hole Diameter: 1 1/8"
Number of Holes: Three Hole
Number of Handles: Two
Handle Turn Angle: Quarter Turn
Spout Reach: 8"
Installation Type: Wall Mounted
Primary Material: Brass
Valve Material: Ceramic
Flow Restriction: Full Flow
Water Pressure Maximum: 85 PSI