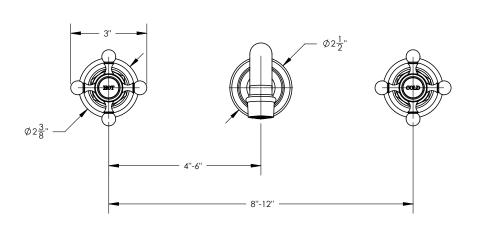

## **TECHNICAL DETAILS**

ADA Compliance: Yes
Fitting Hole Diameter: 1 1/8"
Number of Holes: Three Hole
Number of Handles: Two
Handle Turn Angle: Quarter Turn
Spout Reach: 8"
Installation Type: Wall Mounted
Primary Material: Brass
Valve Material: Ceramic
Flow Restriction: Full Flow
Water Pressure Maximum: 85 PSI