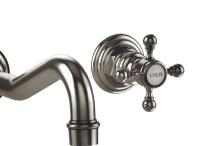

Defining Luxury Since 1959

Wall Tub Set with Cross Handles

161-56

## **PRODUCT FEATURES**

- Style: Traditional
- Collection: Henri
- Temperature Controlled By Handles
- Cross Handles